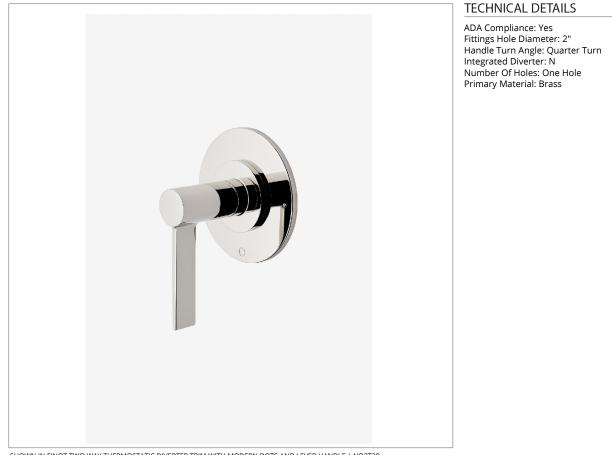

# **NO2T20**

Finot Two Way Thermostatic Diverter Trim with Modern Dots and Lever Handle

SHOWN IN FINOT TWO WAY THERMOSTATIC DIVERTER TRIM WITH MODERN DOTS AND LEVER HANDLE | NO2T20

**CODES & STANDARDS** 

NO2T20X, ASME A112.18.1/CSA B125.1

**PRODUCT FEATURES** 

Lever Handle

For Use With a Thermostatic Shower System and Two Waterway Outlets

Features Modern Dots Representing Outlet Position

Stocked in Chrome, Nickel, Brass and Dark Nickel

Requires Rough Valve, Sold Separately: GUDV2T

CERTIFICATIONS

UPC

**PRODUCT (NOTES)** 