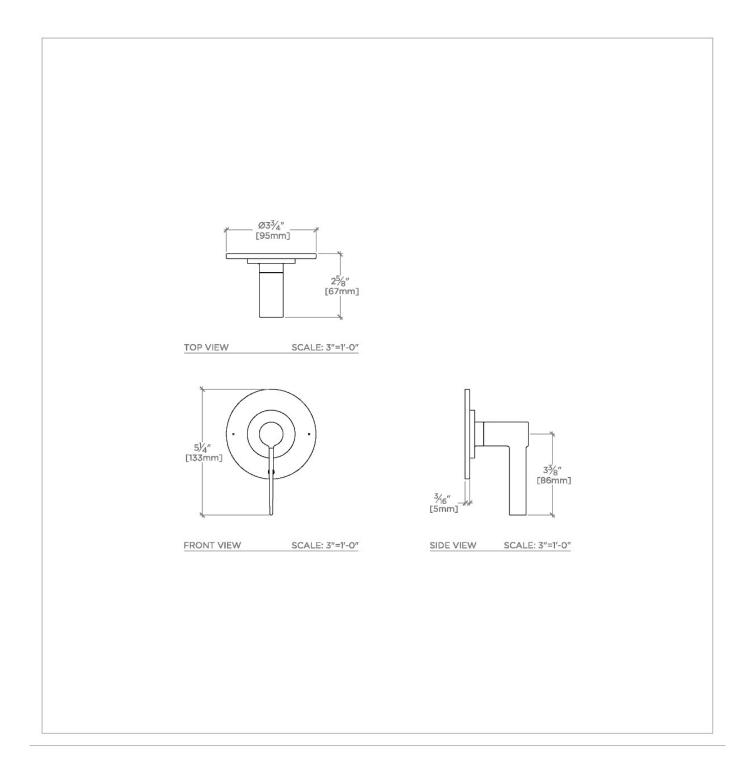

## FINOT

Finot Two Way Thermostatic Diverter Trim with Modern Dots and Lever Handle

#### NO2T20