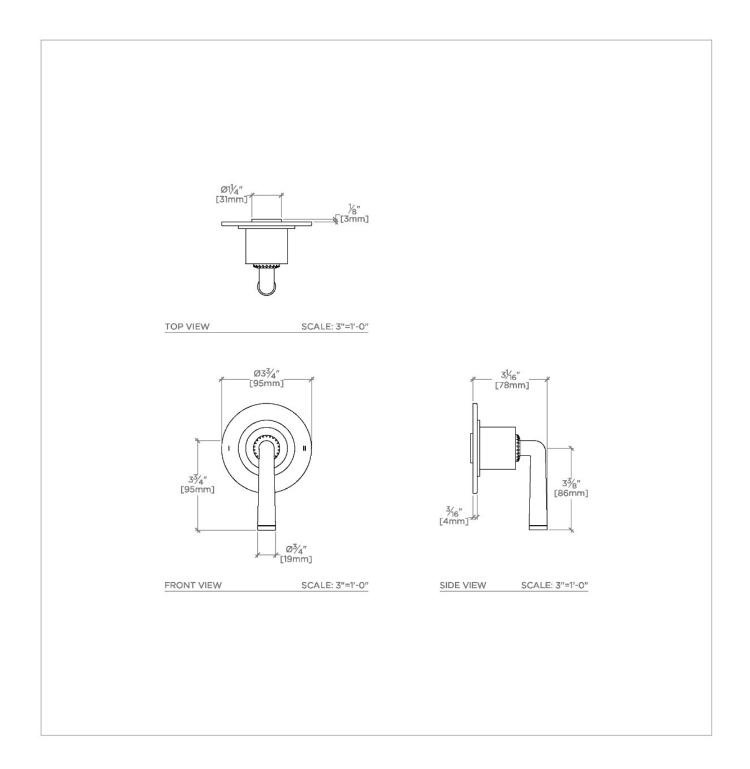

## CN2T11

Henry Chronos Two Way Diverter Valve Trim for Thermostatic with Roman Numerals and Lever Handle

SHOWN IN HERRY CHRONOS TWO WAY DIVERTER VALVE TRIM FOR THERMOSTATIC WITH ROMAN NUMERALS AND LEVER HANDLE | CN2T11

CODES & STANDARDS

ASME A112.18.1/CSA B125.1, State of MA

**PRODUCT FEATURES** 

Features All Metal Lever Handle

For Use With a Thermostatic Shower System and Two Waterway Outlets

Features Roman Numerals Representing Outlet Position

Stocked in Brass, Chrome and Nickel

Requires valve rough sold separately

CERTIFICATIONS

PC ®

PRODUCT (NOTES)