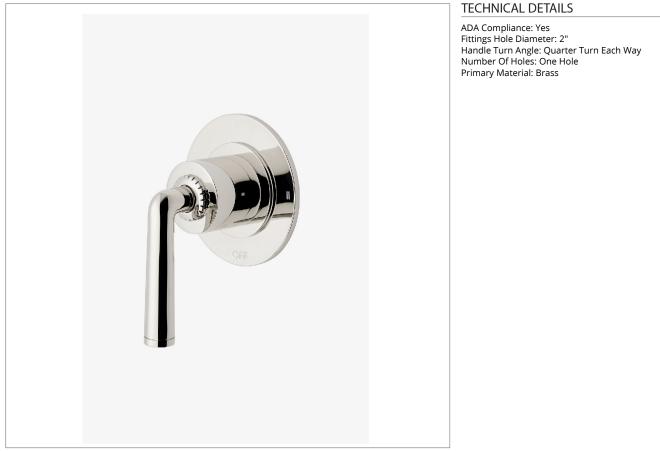

## CN2T11

Henry Chronos Two Way Diverter Valve Trim for Thermostatic with Roman Numerals and Lever Handle

SHOWN IN HERRY CHRONOS TWO WAY DIVERTER VALVE TRIM FOR THERMOSTATIC WITH ROMAN NUMERALS AND LEVER HANDLE | CN2T11

CODES & STANDARDS

ASME A112.18.1/CSA B125.1, State of MA

**PRODUCT FEATURES** 

Features All Metal Lever Handle

For Use With a Thermostatic Shower System and Two Waterway Outlets

Features Roman Numerals Representing Outlet Position

Stocked in Brass, Chrome and Nickel

Requires valve rough sold separately

CERTIFICATIONS

PC ®

PRODUCT (NOTES)