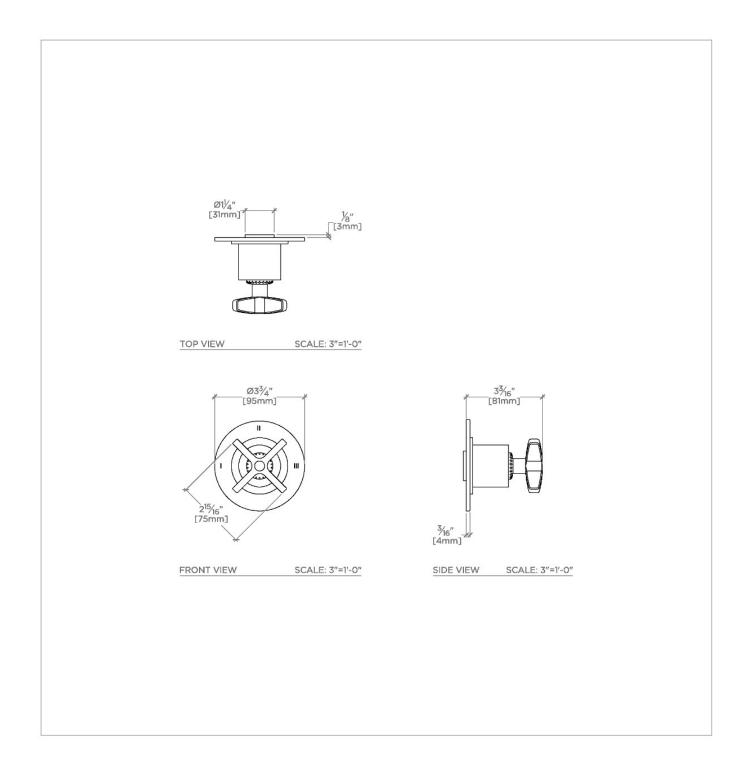

## HENRY CHRONOS

Henry Chronos Three Way Diverter Valve Trim for Pressure

Balance with Roman Numerals and Cross Handle

## CN3P01

 COMPLEX
 Complexer: 2

 AA Complexer: 2
 12°

 Hardie Turn Angle: Quarter Um Each Way
 Number Of Holes: One Hole

 Number Of Holes: One Hole
 Primary Material: Brass

SHOWN IN HENRY CHRONOS THREE WAY DIVERTER VALVE TRIM FOR PRESSURE BALANCE WITH ROMAN NUMERALS AND CROSS HANDLE | CN3P01

CODES & STANDARDS

ASME A112.18.1/CSA B125.1, State of MA

**PRODUCT FEATURES** 

Features All Metal Cross Handle

For Use With a Pressure Balance Shower System and Three Waterway Outlets

Features Roman Numerals Representing Outlet Position

# HENRY CHRONOS

Henry Chronos Three Way Diverter Valve Trim for Pressure Balance with Roman Numerals and Cross Handle

### CN3P01