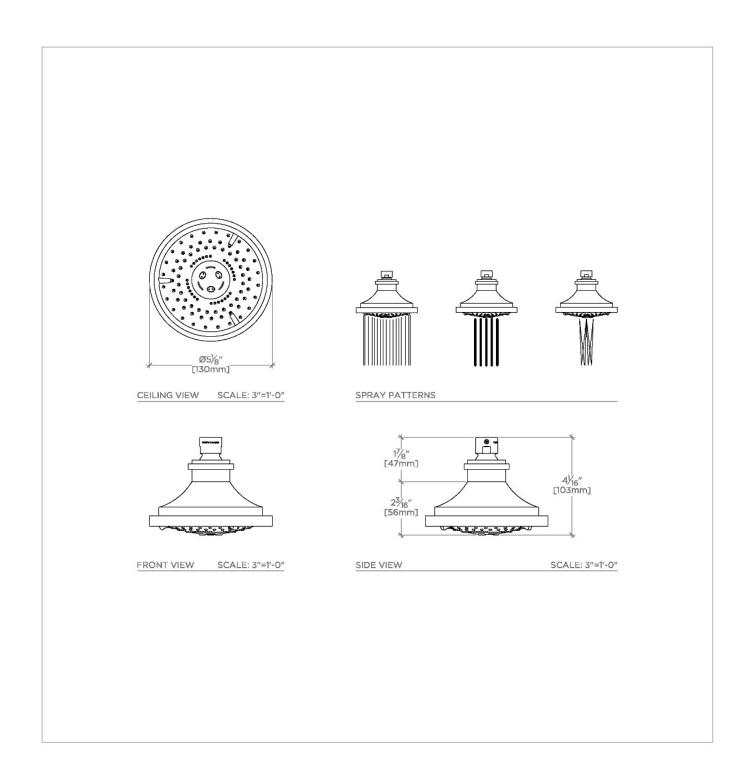

#### **PRODUCT FEATURES**

Compatible with an assortment of Waterworks arms and flanges, sold separately

Swiveling 8" rain showerhead

Adjustable showerhead features three spray patterns

Stocked in Brass, Chrome and Nickel

Showerhead available in 1.75gpm (6.6L/min) flow rate

CERTIFICATIONS

PRODUCT (NOTES)