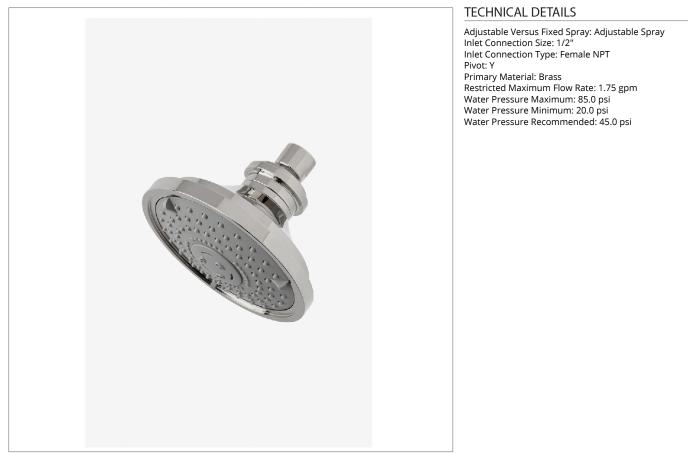

### USH305

Universal Transitional 5" Showerhead with Adjustable Spray

SHOWN IN UNIVERSAL TRANSITIONAL 5" SHOWERHEAD WITH ADJUSTABLE SPRAY | USH305

#### **PRODUCT FEATURES**

Compatible with an assortment of Waterworks arms and flanges, sold separately

Swiveling 8" rain showerhead

Adjustable showerhead features three spray patterns

Stocked in Brass, Chrome and Nickel

Showerhead available in 1.75gpm (6.6L/min) flow rate

CERTIFICATIONS

PRODUCT (NOTES)