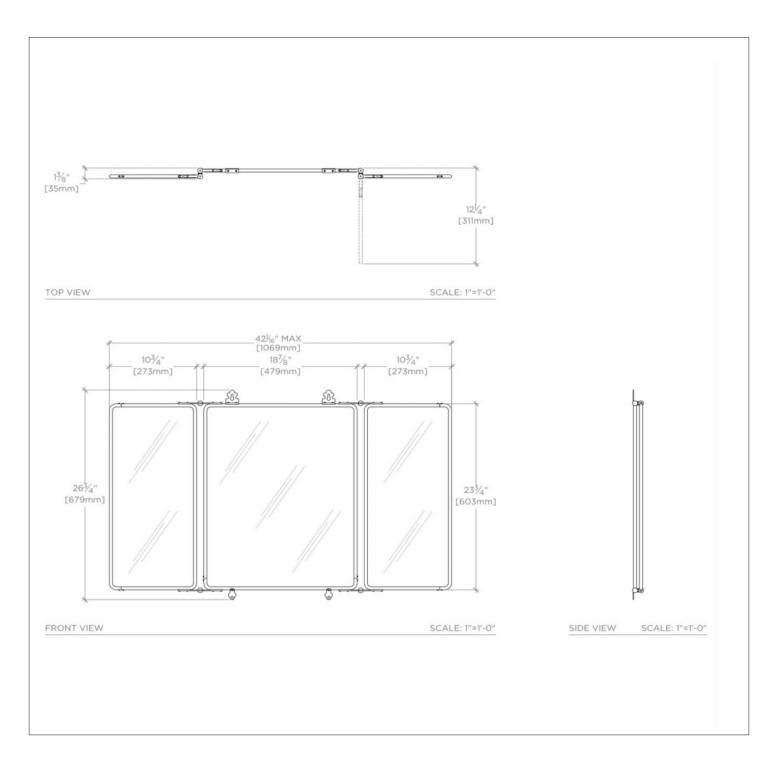

### **TECHNICAL DETAILS**

Depth / Width: 35 mm Height: 679 mm Installation Type: Wall Mounted Length: 1068 mm Primary Material: Brass Suggested Application: Bath

SHOWN IN DAPHNE METAL RECTANGULAR WALL MOUNTED TRIFOLD MIRROR 42 3/8" X 26 3/4" X 1"| DPMR01

#### **PRODUCT FEATURES**

The trifold mirror is constructed of three frames of brass extruded material with custom forged knurled-ball pivot hinges in the decorative-industrial style of the 1920's.

42 3/8" x 26 3/4" x 1"