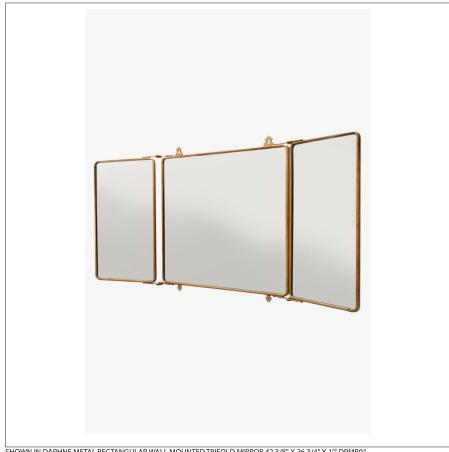

# DPMR01

Daphne Metal Rectangular Wall Mounted Trifold Mirror 42 3/8" x 26 3/4" x 1"

### **TECHNICAL DETAILS**

Depth / Width: 35 mm Height: 679 mm Installation Type: Wall Mounted Length: 1068 mm Primary Material: Brass Suggested Application: Bath

SHOWN IN DAPHNE METAL RECTANGULAR WALL MOUNTED TRIFOLD MIRROR 42 3/8" X 26 3/4" X 1"| DPMR01

### **INSPIRATION**

This authentically detailed 1920s French-style triptych mirror has a romantic feel and modern functionality. Its exquisitely handcrafted hinges allow the outer leaves to fold into and away from the small rounded frame center. Beautiful from all angles.