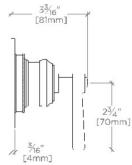

IN AERO TWO WAY DIVERTER VALVE TRIM FOR THERMOSTATIC WITH METAL LEVER HANDLE | AE2T10

#### **INSPIRATION**

Inspired by the stepped detail of 19th century telescopes, Aero is a combination of historical reference with a contemporary temperament. The result is original and modern, bringing a look of updated elegance.

CODES & STANDARDS

ASME A112.18.1/CSA B125.1, State of MA

**PRODUCT FEATURES** 

Metal lever handle

For use with a Thermostatic shower system and two waterway outlets such as a handshower, shower head, or tub spout Features signature stepped and gadrooned details on escutcheon

Stocked in Chrome and Nickel

Requires valve rough sold separately

CERTIFICATIONS



PRODUCT (NOTES)

# AERO

Aero Two Way Diverter Valve Trim for Thermostatic with Metal Lever Handle

## AE2T10





SIDE VIEW SCALE: 3"=1'-0"