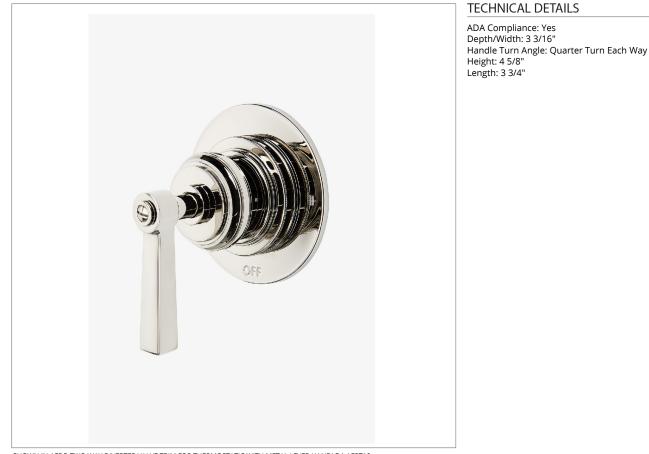

# AE2T10

Aero Two Way Diverter Valve Trim for Thermostatic with Metal Lever Handle

SHOWN IN AERO TWO WAY DIVERTER VALVE TRIM FOR THERMOSTATIC WITH METAL LEVER HANDLE | AE2T10

CODES & STANDARDS

ASME A112.18.1/CSA B125.1, State of MA

**PRODUCT FEATURES** 

Metal lever handle

For use with a Thermostatic shower system and two waterway outlets such as a handshower, shower head, or tub spout Features signature stepped and gadrooned details on escutcheon

Stocked in Chrome and Nickel

Requires valve rough sold separately

CERTIFICATIONS

PRODUCT (NOTES)