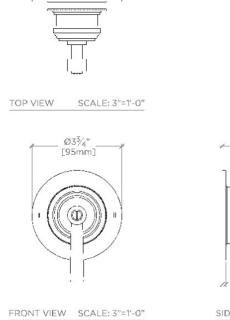

N IN AERO TWO WAY DIVERTER VALVE TRIM FOR THERMOSTATIC WITH METAL LEVER HANDLE | AE2T10

#### **INSPIRATION**

Inspired by the stepped detail of 19th century telescopes, Aero is a combination of historical reference with a contemporary temperament. The result is original and modern, bringing a look of updated elegance.

CODES & STANDARDS

ASME A112.18.1/CSA B125.1, State of MA

**PRODUCT FEATURES** 

Metal lever handle

For use with a Thermostatic shower system and two waterway outlets such as a handshower, shower head, or tub spout Features signature stepped and gadrooned details on escutcheon

Stocked in Chrome and Nickel

Requires valve rough sold separately

CERTIFICATIONS



PRODUCT (NOTES)

# AERO

Aero Two Way Diverter Valve Trim for Thermostatic with Metal Lever Handle

## AE2T10





SIDE VIEW SCALE: 3"=1'-0"