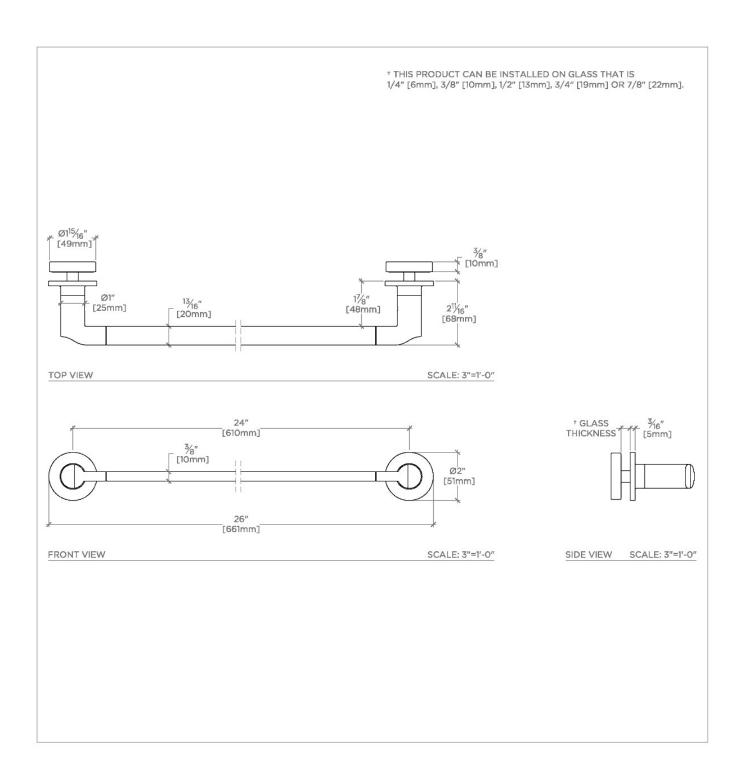

PRODUCT FEATURES

All mounting hardware included

Solid Brass Construction

Can accommodate glass thickness between 1/4" [6mm] to 7/8" [22mm]

Stocked in Chrome, Nickel, Brass and Dark Nickel

**CERTIFICATIONS** 