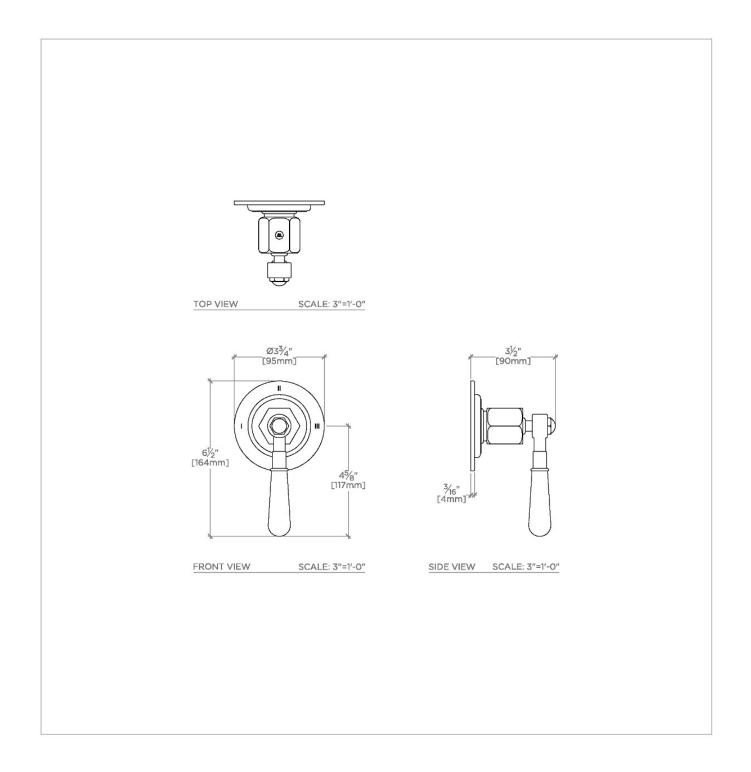

### **TECHNICAL DETAILS**

Depth/Width: 3 1/2" Escutcheon Primary Material: Brass Fittings Hole Diameter: 2 1/2" Primary Material: Brass Suggested Application: Bath Water Pressure Maximum: 85.0 psi Water Pressure Minimum: 20.0 psi Water Pressure Recommended: 45.0 psi

ASME A112.18.1/CSA B125.1, State of MA

**PRODUCT FEATURES** 

Lever Handle

For Use With a Thermostatic Shower System and Three Waterway Outlets

Features Roman Numerals Representing Outlet Position

Stocked in Nickel and Brass