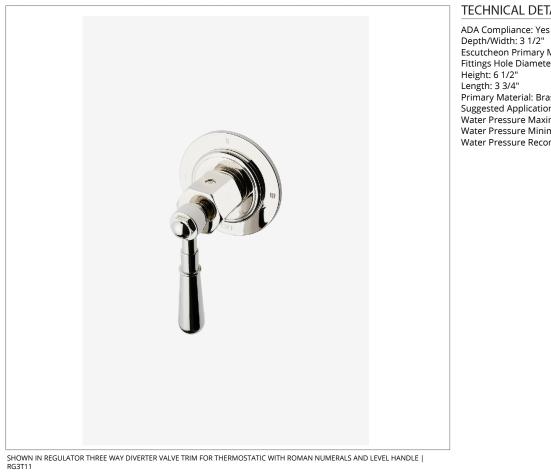

### **RG3T11**

Regulator Three Way Diverter Valve Trim for Thermostatic with Roman Numerals and Level Handle

### **TECHNICAL DETAILS**

Depth/Width: 3 1/2" Escutcheon Primary Material: Brass Fittings Hole Diameter: 2 1/2" Primary Material: Brass Suggested Application: Bath Water Pressure Maximum: 85.0 psi Water Pressure Minimum: 20.0 psi Water Pressure Recommended: 45.0 psi

# REGULATOR

Regulator Three Way Diverter Valve Trim for Thermostatic with Roman Numerals and Level Handle