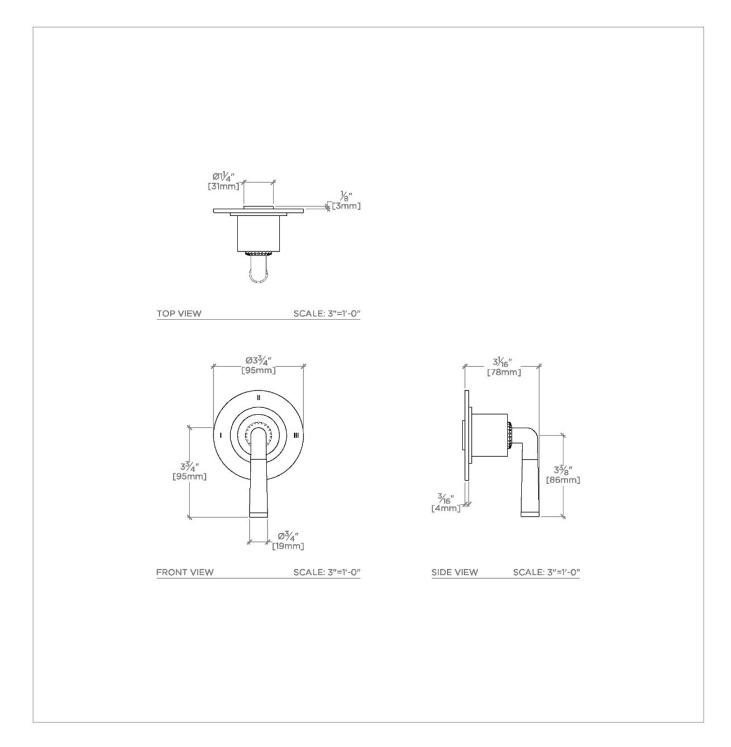

## **CN3T14**

Henry Chronos Three Way Diverter Valve Trim for Thermostatic with Roman Numerals and Walnut Lever Handle

## HENRY CHRONOS

Henry Chronos Three Way Diverter Valve Trim for Thermostatic with Roman Numerals and Walnut Lever Handle