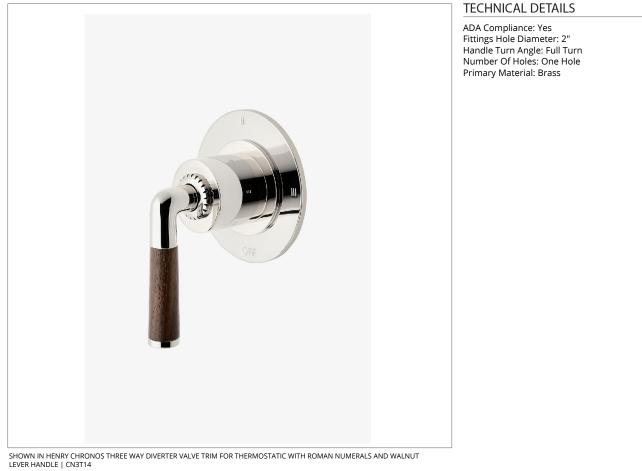

## **CN3T14**

Henry Chronos Three Way Diverter Valve Trim for Thermostatic with Roman Numerals and Walnut Lever Handle

**CODES & STANDARDS** 

ASME A112.18.1/CSA B125.1, State of MA

**PRODUCT FEATURES** 

Features Walnut Lever Handle

For Use With a Thermostatic Shower System and Three Waterway Outlets

Features Roman Numerals Representing Outlet Position

Stocked in Brass, Chrome and Nickel

Requires valve rough sold separately

CERTIFICATIONS

**PRODUCT (NOTES)** 