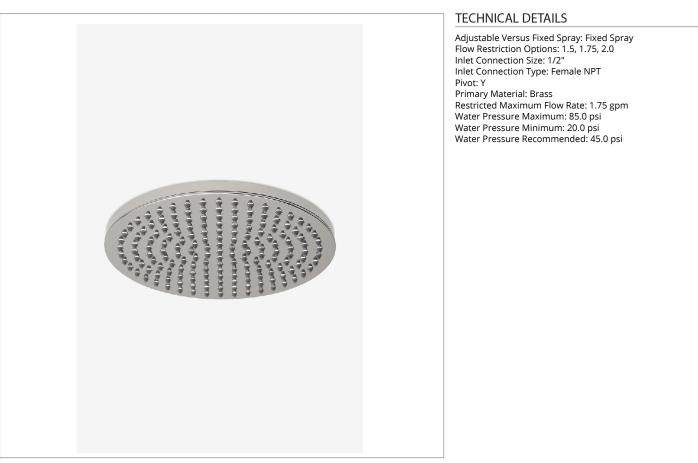

### **CODES & STANDARDS**

USH212X, ASME A112.18.1/CSA B125.1, CEC(1.5GPM & 1.75GPM Only), WaterSense(1.5GPM, 1.75GPM & 2.0GPM Only), DOE, State of MA

#### **PRODUCT FEATURES**

Compatible with an assortment of Waterworks arms and flanges, sold separately

Swiveling 12" rain showerhead

157 easy clean rubber nozzles prevent calcium buildup

Stocked in Brass, Chrome and Nickel

Rain showerhead available in 1.75gpm (6.6L/min) flow rate

CERTIFICATIONS