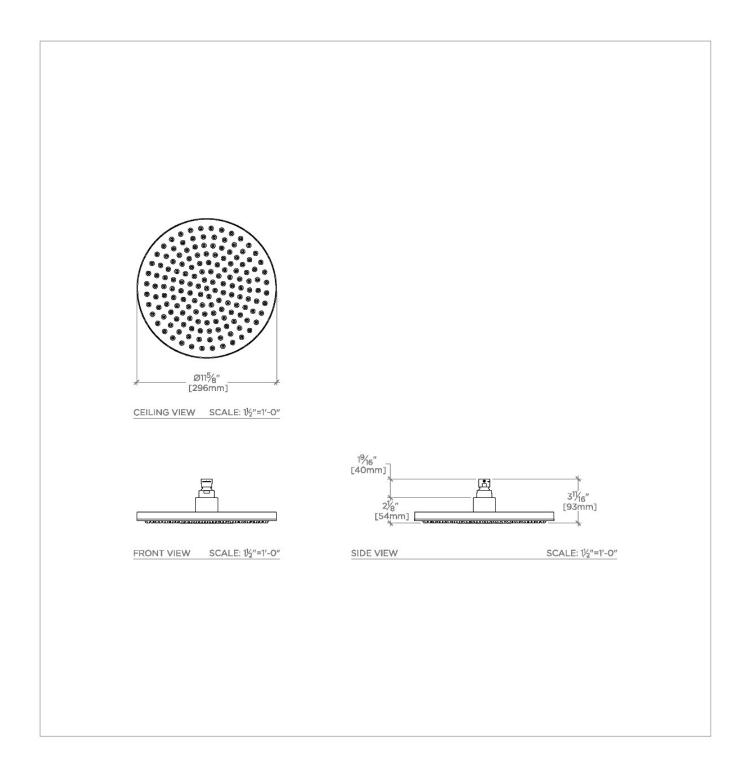

#### **PRODUCT FEATURES**

Compatible with an assortment of Waterworks arms and flanges, sold separately

Swiveling 12" rain showerhead

157 easy clean rubber nozzles prevent calcium buildup

Stocked in Brass, Chrome and Nickel