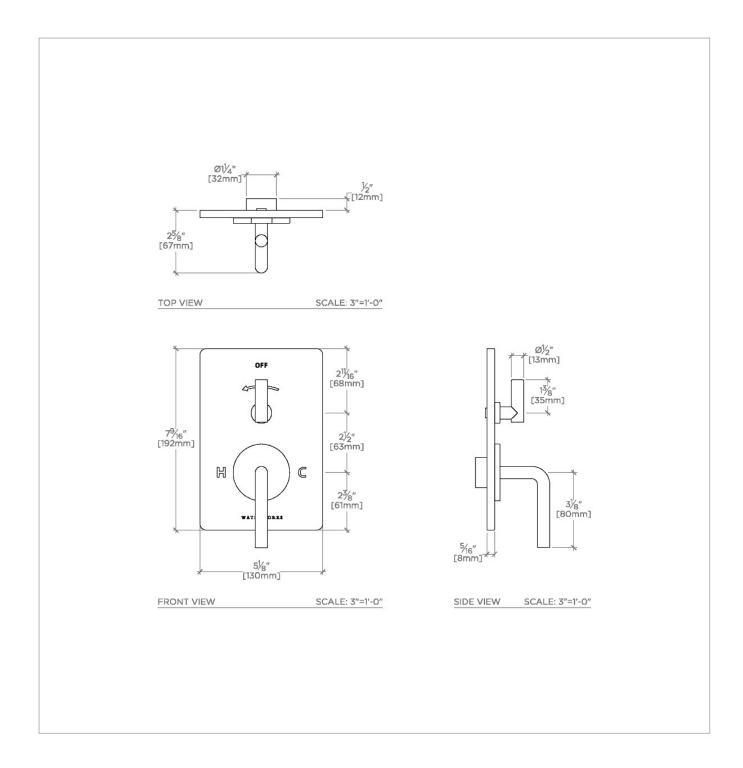

#### **TECHNICAL DETAILS**

ADA Compliance: Yes Number Of Holes: One Hole Primary Material: Brass

CODES & STANDARDS ASME A112.18.1/CSA B125.1, State of MA

**PRODUCT FEATURES** 

Features Lever Handle

Smooth handle operation controls water volume

A solid brass trim plate features engraved H and C markings

Stocked in Chrome, Nickel, Brass and Matte Black

Requires rough valve, sold separately: GUTH61 (USA) or GU61TH (UK/International)

CERTIFICATIONS