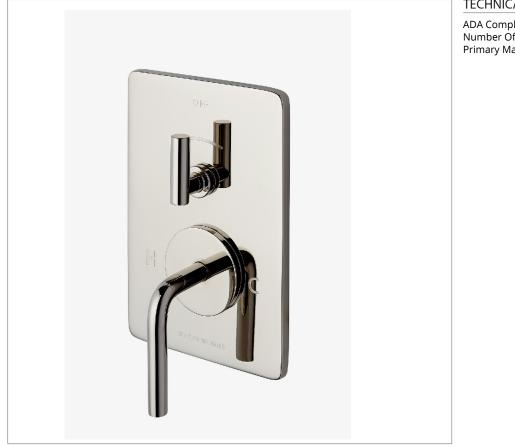

# FLTH31

Flyte Integrated Thermostatic and Volume Control Trim with Lever Handle

SHOWN IN FLYTE INTEGRATED THERMOSTATIC AND VOLUME CONTROL TRIM WITH LEVER HANDLE | FLTH31

#### **INSPIRATION**

Pure Modernism. Like minimalist works of art, the elegant proportions of these light, fluid elements bring sculptural reference to a room.

#### **TECHNICAL DETAILS**

ADA Compliance: Yes Number Of Holes: One Hole Primary Material: Brass

CODES & STANDARDS ASME A112.18.1/CSA B125.1, State of MA

**PRODUCT FEATURES** 

Features Lever Handle

Smooth handle operation controls water volume

A solid brass trim plate features engraved H and C markings

Stocked in Chrome, Nickel, Brass and Matte Black

Requires rough valve, sold separately: GUTH61 (USA) or GU61TH (UK/International)

CERTIFICATIONS