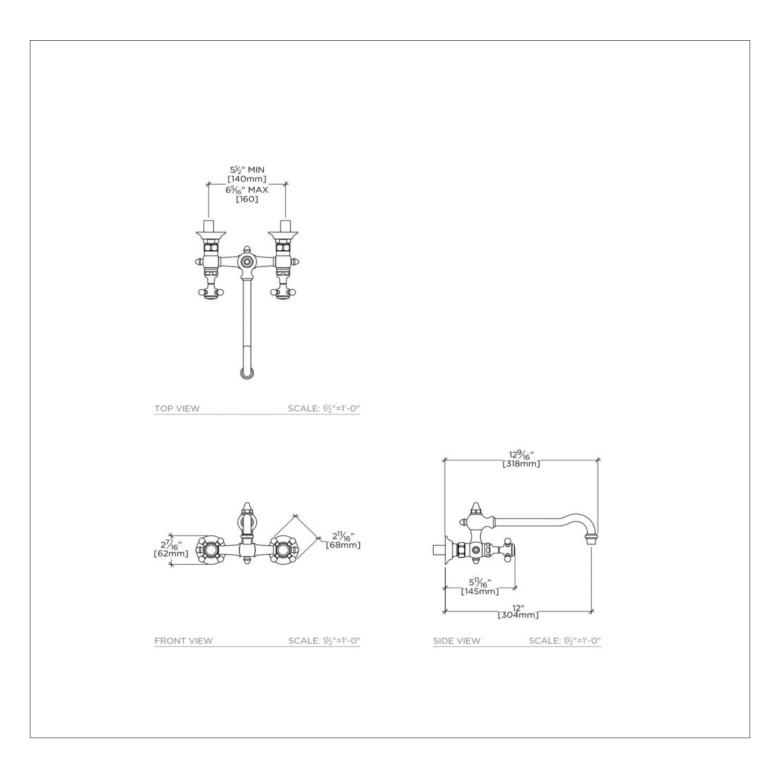

#### **TECHNICAL DETAILS**

ADA Compliance: Yes

Adjustable versus Fixed Spray: Fixed Spray Escutcheon Primary Material: Brass Fittings Hole Diameter: 1 1/8" Flow Restriction Options: 1.5, 1.0 Handle Spread Maximum: 6" Handle Spread Minimum: 6" Handle Turn Angle: Quarter Turn Index Color / Finish and Material: White Porcelain Depth / Width: 12 1/2" Height: 5 1/4" Index Marking: Hot/Cold Inlet Connection Size: 1/2" Inlet Connection Type: Male NPT Inlet Supply Spread Maximum: 6 3/8" Inlet Supply Spread Minimum: 5 5/8" Installation Type: Wall Mounted Length: 8 1/2" Number of Handles: Two Number of Holes: Two Hole Primary Material: Brass Restricted Maximum Flow Rate: 2.2 gpm Spout Swivel: Y Spray Included in Unit: N Suggested Application: Bar, Kitchen, Laundry Valve Material: Ceramic Water Pressure Maximum: 85.0 psi Water Pressure Minimum: 20.0 psi Water Pressure Recommended: 45.0 psi