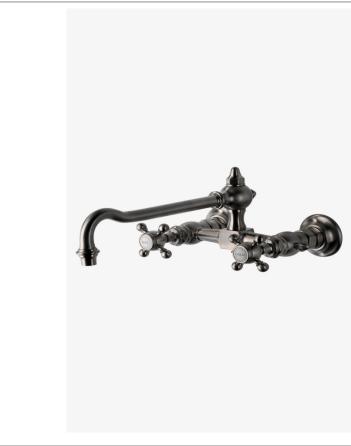

## WATERWORKS

JULIA JUKM02

Julia Wall Mounted Two Hole Bridge Low Profile Kitchen Faucet, Metal Cross Handles

L Shown in Julia wall mounted two hole bridge low profile Kitchen Faucet, metal cross handles| Jukm02

# JULIA JUKM02

Julia Wall Mounted Two Hole Bridge Low Profile Kitchen Faucet, Metal Cross Handles