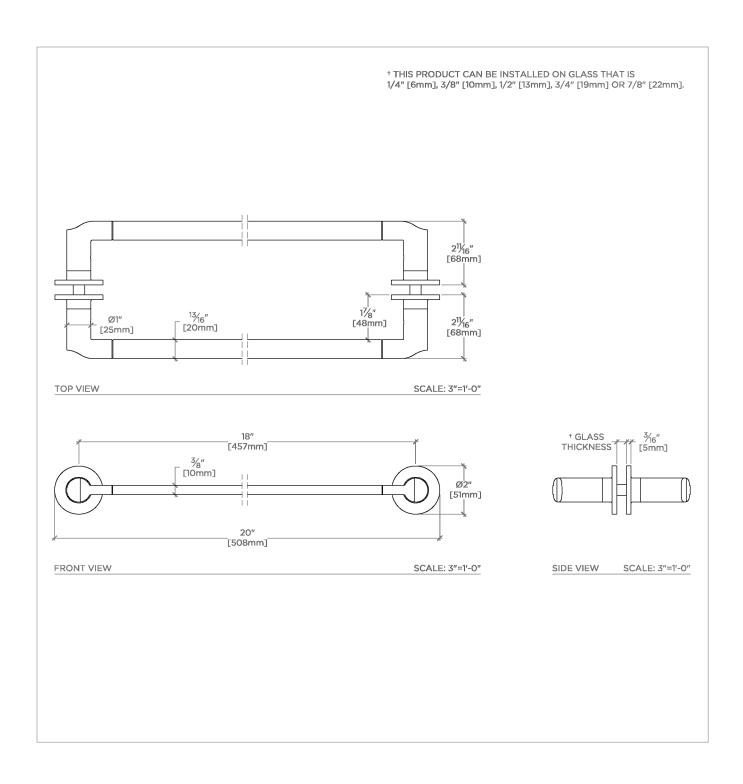

#### **PRODUCT FEATURES**

All mounting hardware included

Solid Brass Construction

Can accommodate glass thickness between 1/4" [6mm] to 7/8" [22mm]

Stocked in Chrome, Nickel, Brass and Dark Nickel