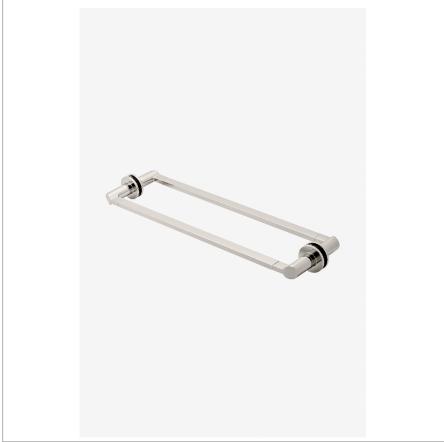

# WATERWORKS

FINOT N18G2S

Finot Slope 18" Double Sided Glass Mounted Towel Bars

## **TECHNICAL DETAILS**

Escutcheon Primary Material: Brass Installation Type: Wall Mounted Primary Material: Brass Suggested Application: Bath

SHOWN IN FINOT SLOPE 18" DOUBLE SIDED GLASS MOUNTED TOWEL BARS | N18G2S

## PRODUCT (NOTES)

FINOT N18G2S

Finot Slope 18" Double Sided Glass Mounted Towel Bars