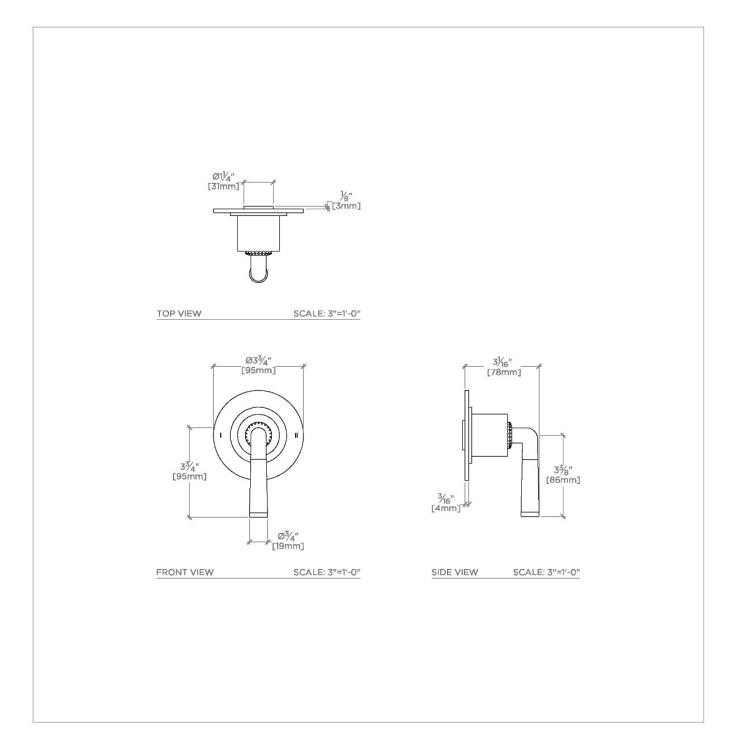

#### **TECHNICAL DETAILS**

ADA Compliance: Yes Fittings Hole Diameter: 2" Handle Turn Angle: Quarter Turn Each Way Number Of Holes: One Hole Primary Material: Brass

CODES & STANDARDS

ASME A112.18.1/CSA B125.1, State of MA