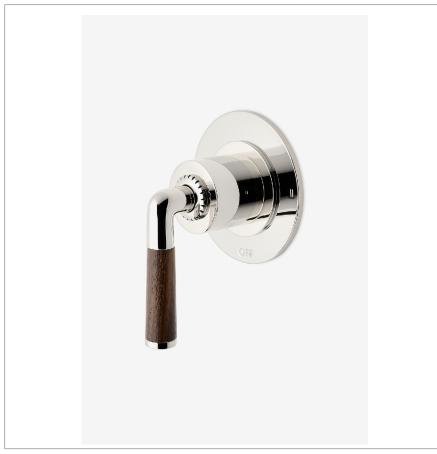

# SHOWN IN HENRY CHRONOS TWO WAY DIVERTER VALVE TRIM FOR THERMOSTATIC WITH ROMAN NUMERALS AND WALNUT LEVER HANDLE | CN2T14

**PRODUCT FEATURES** 

Features Walnut Lever Handle

For Use With a Thermostatic Shower System and Two Waterway Outlets

Features Roman Numerals Representing Outlet Position

Stocked in Brass, Chrome and Nickel