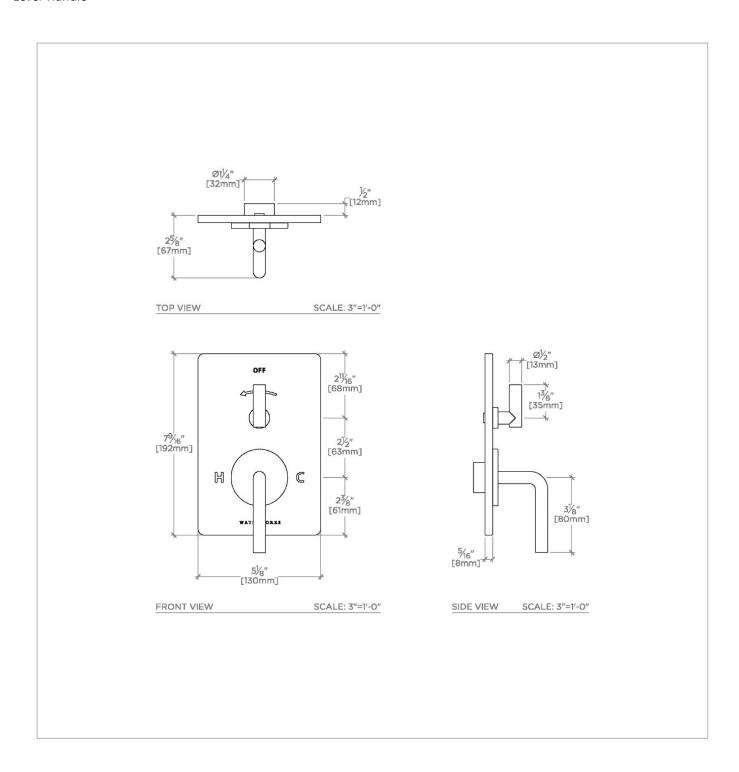

# WATERWORKS

**FLYTE** FLTH31

Flyte Integrated Thermostatic and Volume Control Trim with Léver Handle

# **TECHNICAL DETAILS**

ADA Compliance: Yes Number Of Holes: One Hole Primary Material: Brass

SHOWN IN FLYTE INTEGRATED THERMOSTATIC AND VOLUME CONTROL TRIM WITH LEVER HANDLE | FLTH31

### **PRODUCT FEATURES**

Features Lever Handle

Smooth handle operation controls water volume

A solid brass trim plate features engraved H and C markings

Stocked in Chrome, Nickel, Brass and Matte Black

Requires rough valve, sold separately: GUTH61 (USA) or GU61TH (UK/International)