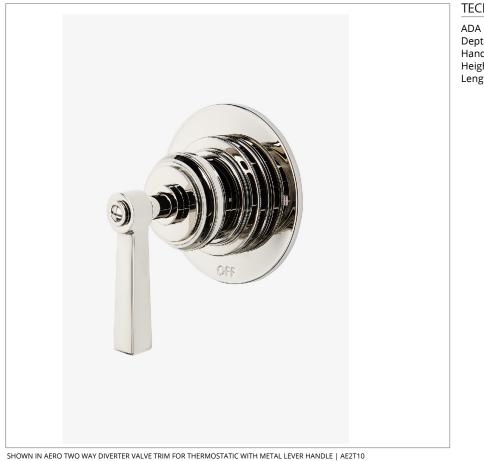

# AE2T10

Aero Two Way Diverter Valve Trim for Thermostatic with Metal Lever Handle

#### INSPIRATION

Inspired by the stepped detail of 19th century telescopes, Aero is a combination of historical reference with a contemporary temperament. The result is original and modern, bringing a look of updated elegance.

Metal lever handle

For use with a Thermostatic shower system and two waterway outlets such as a handshower, shower head, or tub spout Features signature stepped and gadrooned details on escutcheon

Stocked in Chrome and Nickel