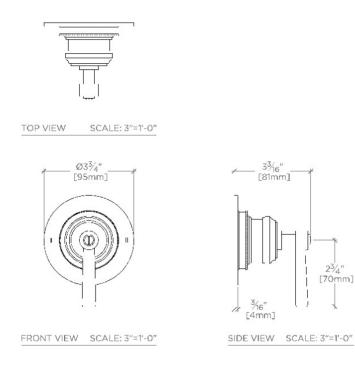

#### **TECHNICAL DETAILS**

ADA Compliance: Yes Depth/Width: 81 mm Handle Turn Angle: Quarter Turn Each Way Height: 117 mm Length: 95 mm

CODES & STANDARDS

ASME A112.18.1/CSA B125.1, State of MA

**PRODUCT FEATURES** 

## AE2T10

2<sup>3</sup>/<sub>4</sub>" [70mm]

PRODUCT SUPPORT 800.927.2120 OPT 2 | WATERWORKS.COM