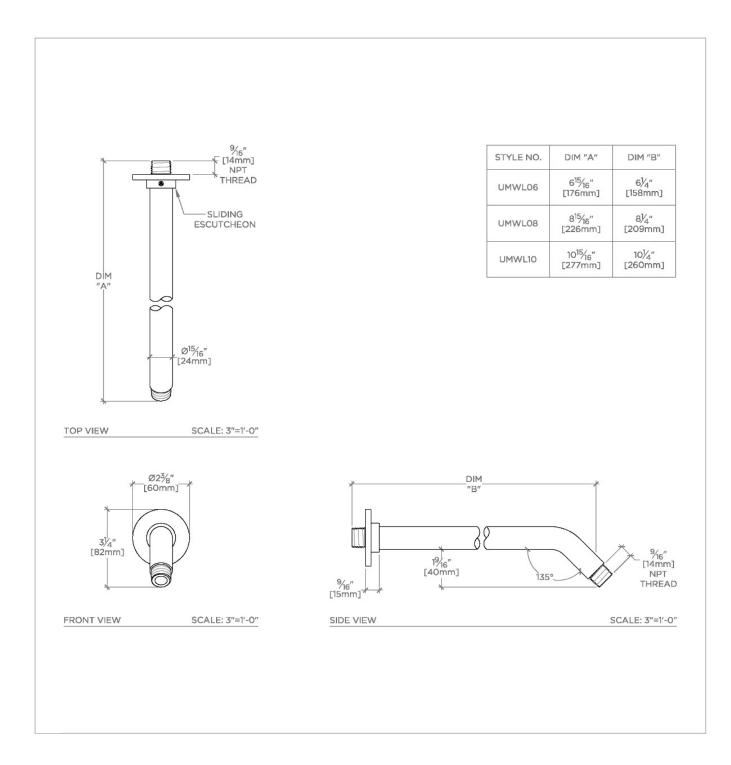

## UMWL08

Universal Modern 8" Wall Mounted 45 Degree Shower Arm with Flange

SHOWN IN UNIVERSAL MODERN 8" WALL MOUNTED 45 DEGREE SHOWER ARM WITH FLANGE | UMWL08

CODES & STANDARDS

**PRODUCT FEATURES** 

Compatible with an assortment of Waterworks showerheads, sold separately

Brass Construction

Includes 8" wall mounted 45 degree shower arm

Stocked in Chrome, Nickel and Brass