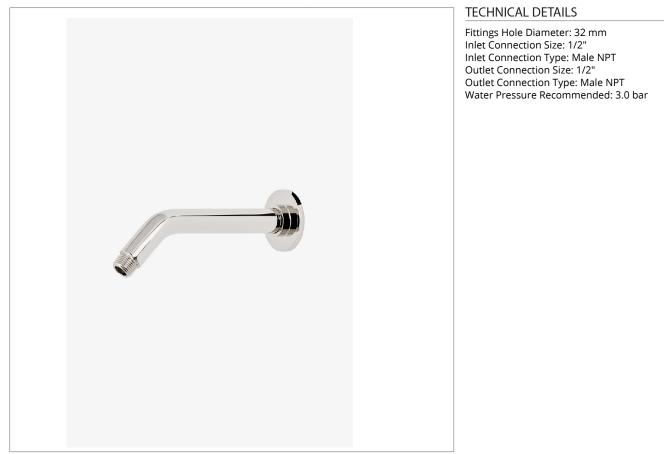

## UMWL08

Universal Modern 8" Wall Mounted 45 Degree Shower Arm with Flange

SHOWN IN UNIVERSAL MODERN 8" WALL MOUNTED 45 DEGREE SHOWER ARM WITH FLANGE | UMWL08

CODES & STANDARDS

**PRODUCT FEATURES** 

Compatible with an assortment of Waterworks showerheads, sold separately

Brass Construction

Includes 8" wall mounted 45 degree shower arm

Stocked in Chrome, Nickel and Brass