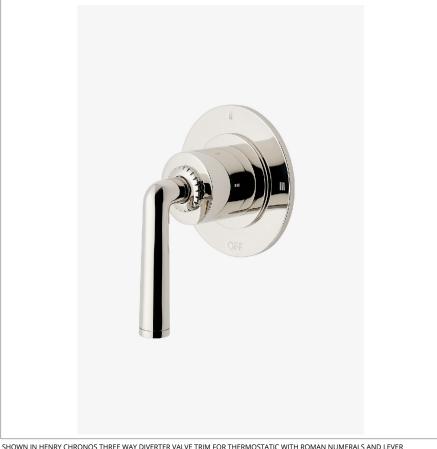

# **HENRY CHRONOS**

**CN3T11** 

Henry Chronos Three Way Diverter Valve Trim for Thermostatic with Roman Numerals and Lever Handle

### **TECHNICAL DETAILS**

ADA Compliance: Yes Fittings Hole Diameter: 2" Handle Turn Angle: Full Turn Number Of Holes: One Hole Primary Material: Brass

SHOWN IN HENRY CHRONOS THREE WAY DIVERTER VALVE TRIM FOR THERMOSTATIC WITH ROMAN NUMERALS AND LEVER HANDLE | CN3T11

#### **PRODUCT FEATURES**

Features All Metal Lever Handle

For Use With a Thermostatic Shower System and Three Waterway Outlets

Features Roman Numerals Representing Outlet Position

Stocked in Brass, Chrome and Nickel