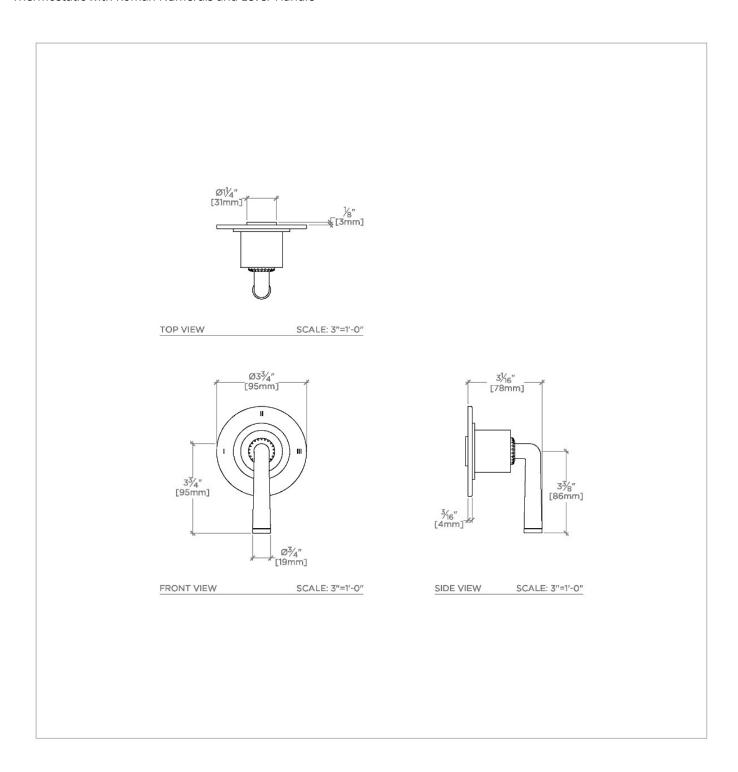

### **TECHNICAL DETAILS**

ADA Compliance: Yes Fittings Hole Diameter: 2" Handle Turn Angle: Full Turn Number Of Holes: One Hole Primary Material: Brass

SHOWN IN HENRY CHRONOS THREE WAY DIVERTER VALVE TRIM FOR THERMOSTATIC WITH ROMAN NUMERALS AND LEVER HANDLE | CN3T11