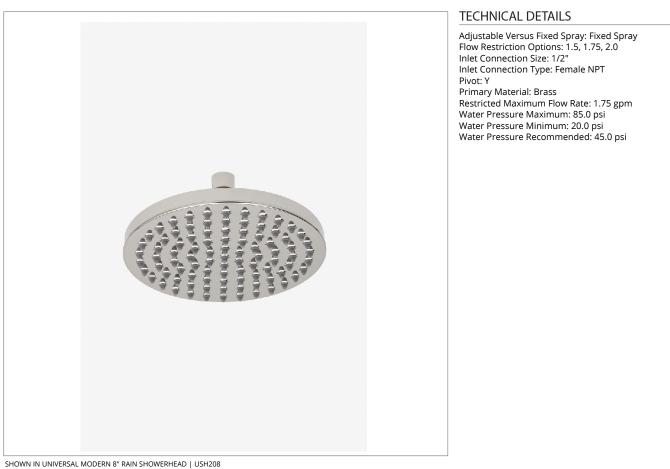

## **UNIVERSAL**

Universal Modern 8" Rain Showerhead

## **USH208**

#### **PRODUCT FEATURES**

Compatible with an assortment of Waterworks arms and flanges, sold separately

Swiveling 8" rain showerhead

91 easy clean rubber nozzles prevent calcium buildup

Stocked in Brass, Chrome and Nickel

Rain showerhead available in 1.75gpm (6.6L/min) flow rate

CERTIFICATIONS