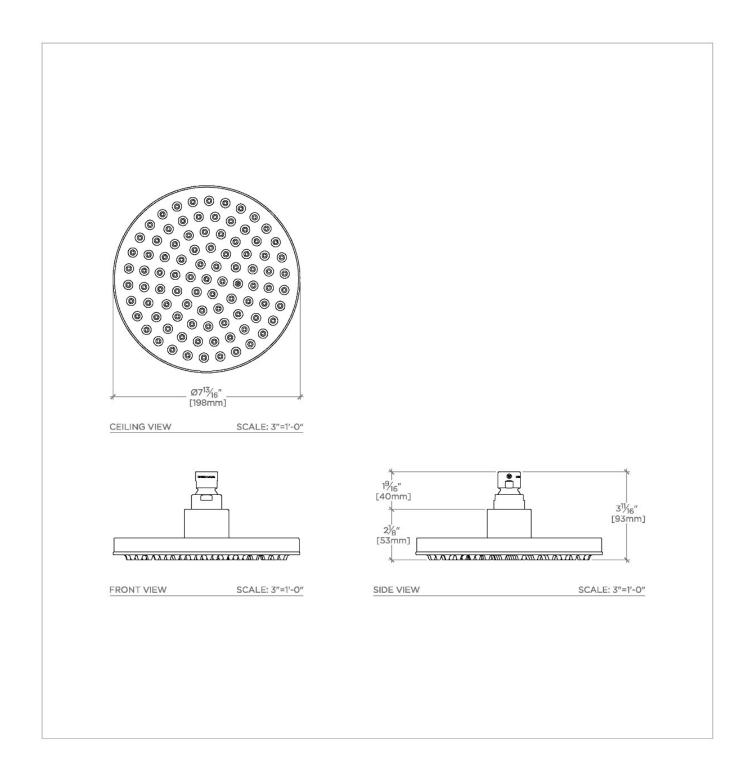

#### **PRODUCT FEATURES**

Compatible with an assortment of Waterworks arms and flanges, sold separately

Swiveling 8" rain showerhead

91 easy clean rubber nozzles prevent calcium buildup

Stocked in Brass, Chrome and Nickel

Rain showerhead available in 1.75gpm (6.6L/min) flow rate

CERTIFICATIONS