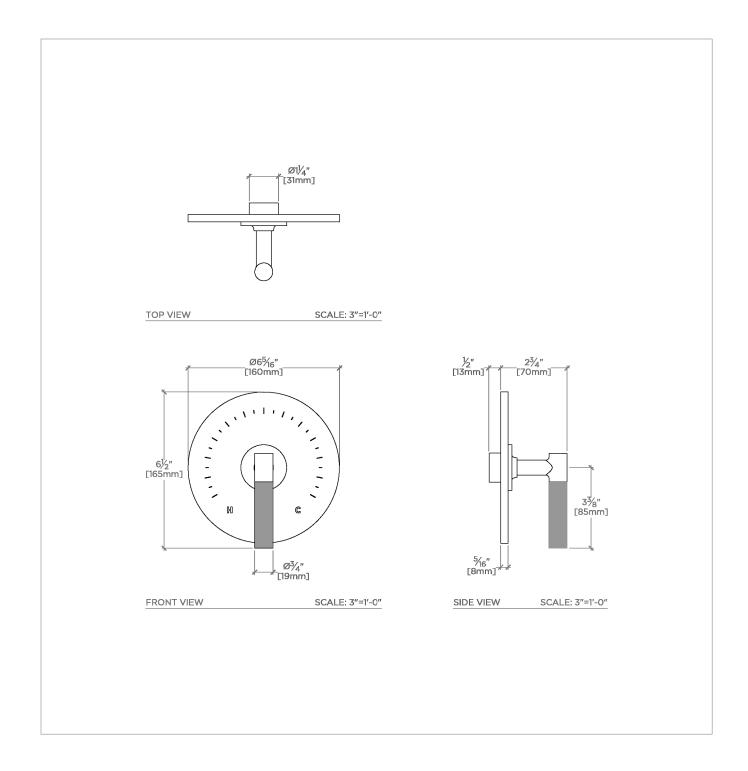

## BTH22B

Bond Tandem Series Round Thermostatic Control Valve Trim with Two-Tone Lever Handle

SHOWN IN BOND TANDEM SERIES ROUND THERMOSTATIC CONTROL VALVE TRIM WITH TWO-TONE LEVER HANDLE | BTH22B

## BOND

Bond Tandem Series Round Thermostatic Control Valve Trim with Two-Tone Lever Handle

BTH22B