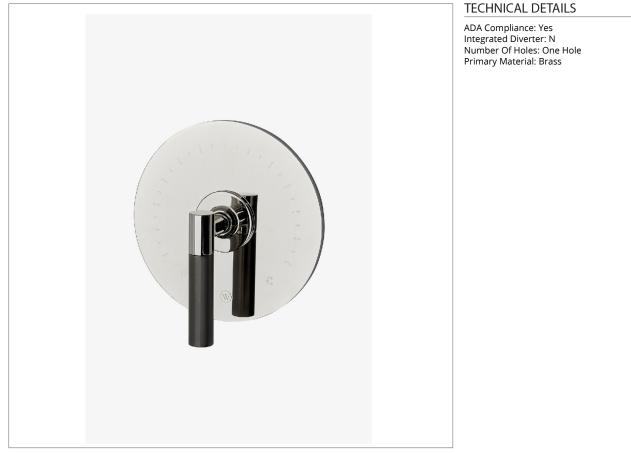

## BTH22B

Bond Tandem Series Round Thermostatic Control Valve Trim with Two-Tone Lever Handle

SHOWN IN BOND TANDEM SERIES ROUND THERMOSTATIC CONTROL VALVE TRIM WITH TWO-TONE LEVER HANDLE | BTH22B

**PRODUCT FEATURES** 

Lever Handle

Allows bather to adjust temperature of all waterway outlets with a hot limit safety stop providing anti-scald protection Features Two-Tone Handle

Stocked in Nickel and Brass

## BOND

Bond Tandem Series Round Thermostatic Control Valve Trim with Two-Tone Lever Handle

BTH22B