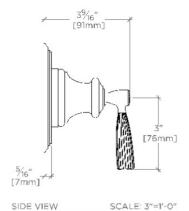

# **TECHNICAL DETAILS**

ADA Compliance: Yes Depth/Width: 90 mm Height: 132 mm Length: 114 mm Valve Material: Ceramic

SHOWN IN FORO TWO WAY DIVERTER VALVE TRIM FOR THERMOSTATIC WITH METAL LEVER HANDLE | FR2T10