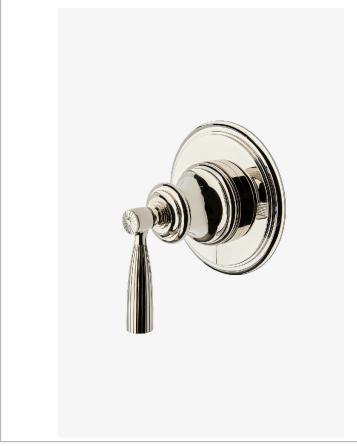

Foro FR2T10

Foro Two Way Diverter Valve Trim for Thermostatic with Metal Lever Handle

## **PRODUCT FEATURES**

Metal lever handle

For use with a Thermostatic shower system and two waterway outlets such as a handshower, shower head, and tub spout

Features signature engraving detail

Stocked in Nickel and Unlacquered Brass