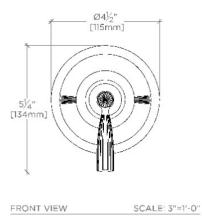

# **TECHNICAL DETAILS**

ADA Compliance: Yes Depth/Width: 90 mm Height: 132 mm Length: 114 mm Valve Material: Ceramic

SHOWN IN FORO TWO WAY DIVERTER VALVE TRIM FOR THERMOSTATIC WITH METAL LEVER HANDLE | FR2T10