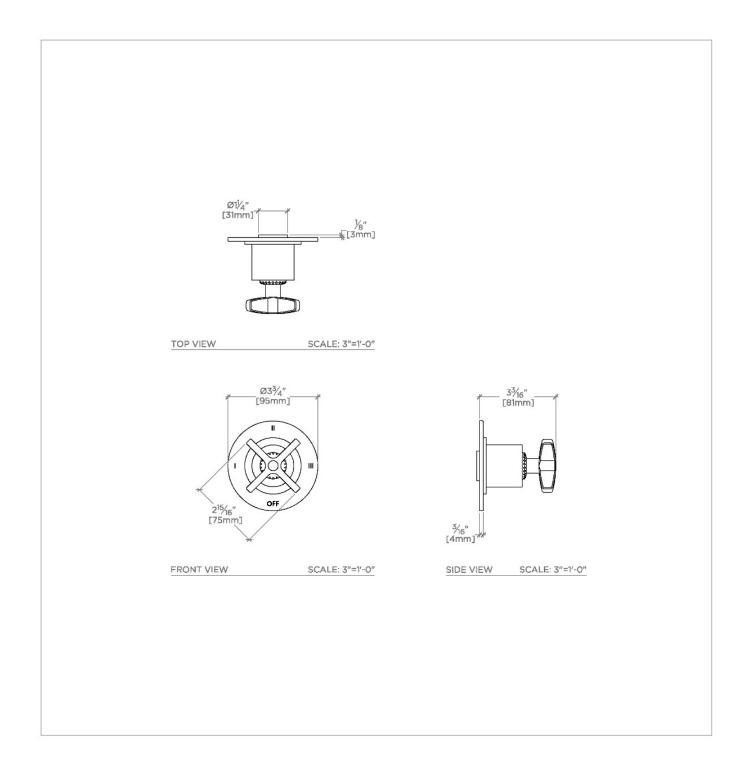

## CN3T01

Henry Chronos Three Way Diverter Valve Trim for Thermostatic with Roman Numerals and Cross Handle

SHOWN IN HENRY CHRONOS THREE WAY DIVERTER VALVE TRIM FOR THERMOSTATIC WITH ROMAN NUMERALS AND CROSS HANDLE | CN3T01

CODES & STANDARDS

ASME A112.18.1/CSA B125.1, State of MA

**PRODUCT FEATURES** 

Features All Metal Cross Handle

For Use With a Thermostatic Shower System and Three Waterway Outlets

Features Roman Numerals Representing Outlet Position