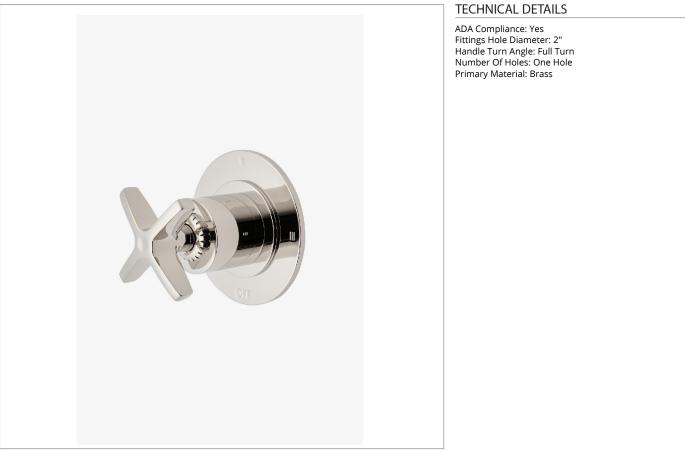

## CN3T01

Henry Chronos Three Way Diverter Valve Trim for Thermostatic with Roman Numerals and Cross Handle

SHOWN IN HENRY CHRONOS THREE WAY DIVERTER VALVE TRIM FOR THERMOSTATIC WITH ROMAN NUMERALS AND CROSS HANDLE | CN3T01

CODES & STANDARDS

ASME A112.18.1/CSA B125.1, State of MA

**PRODUCT FEATURES** 

Features All Metal Cross Handle

For Use With a Thermostatic Shower System and Three Waterway Outlets

Features Roman Numerals Representing Outlet Position

Stocked in Brass, Chrome and Nickel

Requires valve rough sold separately

CERTIFICATIONS

UPC ®

PRODUCT (NOTES)