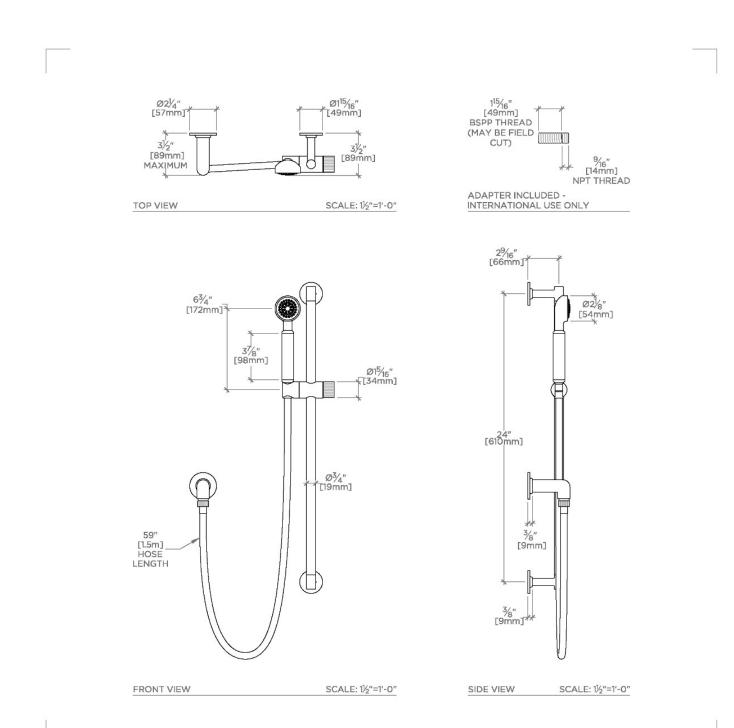

#### CODES & STANDARDS

ASME A112.18.1/CSA B125.1, Waterworks Handshowers use check valves compliant to ASME A112.18.3 for backflow protection.CEC, State of MA

**PRODUCT FEATURES** 

2 1/8" head with rubber nozzles

Stocked in Chrome, Nickel, Brass and Dark Nickel

Available in 1.75gpm (6.6L/min) flow rate