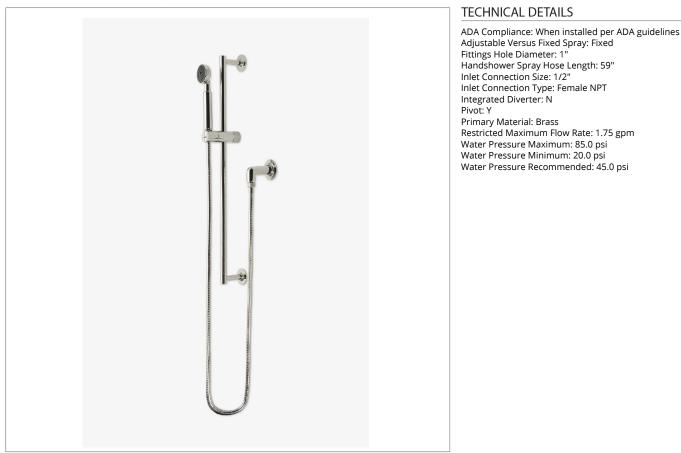

#### CODES & STANDARDS

ASME A112.18.1/CSA B125.1, Waterworks Handshowers use check valves compliant to ASME A112.18.3 for backflow protection.CEC, State of MA

**PRODUCT FEATURES** 

2 1/8" head with rubber nozzles

Stocked in Chrome, Nickel, Brass and Dark Nickel

Available in 1.75gpm (6.6L/min) flow rate