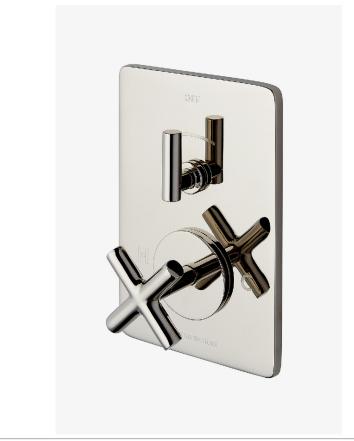

Flyte FLTH21

Flyte Integrated Thermostatic and Volume Control Trim with Cross Handle

# **TECHNICAL DETAILS**

ADA Compliance: Yes Number Of Holes: One Hole Primary Material: Brass

SHOWN IN FLYTE INTEGRATED THERMOSTATIC AND VOLUME CONTROL TRIM WITH CROSS HANDLE | FLTH21

## **PRODUCT FEATURES**

Features Cross Handle

Smooth handle operation controls water volume

A solid brass trim plate features engraved H and C markings

Stocked in Chrome, Nickel, Brass and Matte Black

Requires rough valve, sold separately: GUTH61 (USA) or GU61TH (UK/International)