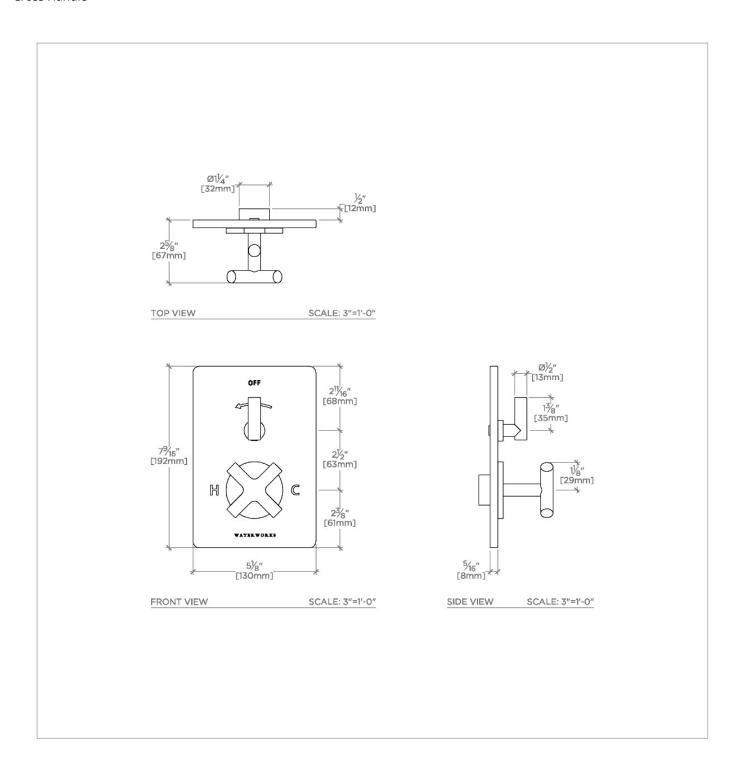

# **TECHNICAL DETAILS**

ADA Compliance: Yes Number Of Holes: One Hole Primary Material: Brass

SHOWN IN FLYTE INTEGRATED THERMOSTATIC AND VOLUME CONTROL TRIM WITH CROSS HANDLE | FLTH21

## **PRODUCT FEATURES**

Features Cross Handle

Smooth handle operation controls water volume

A solid brass trim plate features engraved H and C markings

Stocked in Chrome, Nickel, Brass and Matte Black

Requires rough valve, sold separately: GUTH61 (USA) or GU61TH (UK/International)