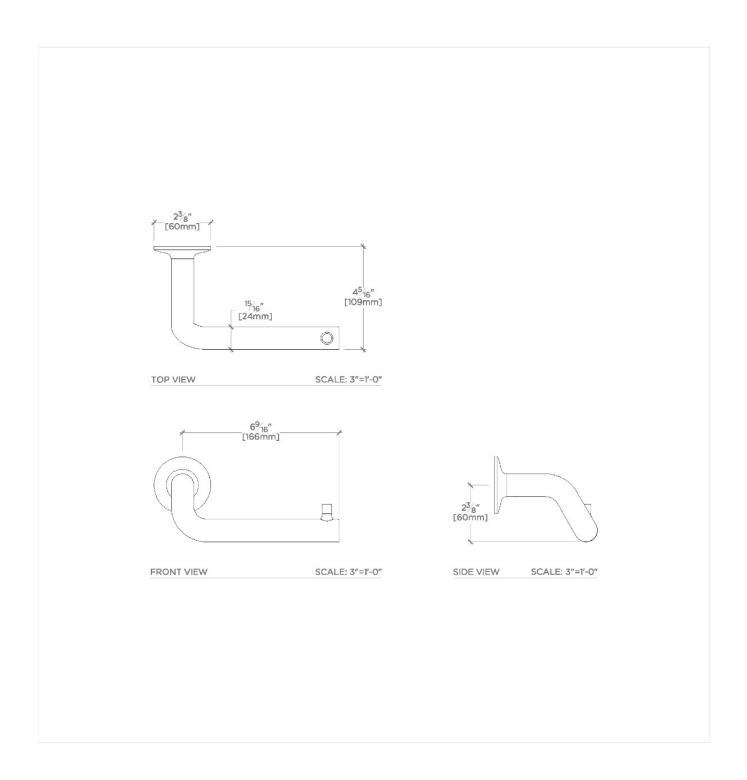

| .25 Wall Mounted One Arm Paper Holder                                                                                  |                                                                                                                                                                          |
|------------------------------------------------------------------------------------------------------------------------|--------------------------------------------------------------------------------------------------------------------------------------------------------------------------|
|                                                                                                                        |                                                                                                                                                                          |
|                                                                                                                        | TECHNICAL DETAILS                                                                                                                                                        |
|                                                                                                                        | Depth/Width: 4 1/4" Escutcheon Primary Material: Brass Height: 3 1/2" Installation Type: Wall Mounted Length: 7 3/4" Primary Material: Brass Suggested Application: Bath |
|                                                                                                                        |                                                                                                                                                                          |
|                                                                                                                        |                                                                                                                                                                          |
|                                                                                                                        |                                                                                                                                                                          |
|                                                                                                                        |                                                                                                                                                                          |
|                                                                                                                        |                                                                                                                                                                          |
|                                                                                                                        |                                                                                                                                                                          |
|                                                                                                                        |                                                                                                                                                                          |
|                                                                                                                        |                                                                                                                                                                          |
|                                                                                                                        |                                                                                                                                                                          |
|                                                                                                                        |                                                                                                                                                                          |
|                                                                                                                        |                                                                                                                                                                          |
|                                                                                                                        |                                                                                                                                                                          |
|                                                                                                                        |                                                                                                                                                                          |
| SHOWN IN .25 WALL MOUNTED ONE ARM PAPER HOLDER   PTPH20                                                                |                                                                                                                                                                          |
| INSPIRATION                                                                                                            | CODES & STANDARDS                                                                                                                                                        |
| .25 is the ultimate in utilitarian elegance: A simple and understated design that is equally functional and beautiful. |                                                                                                                                                                          |
| Turicuonal and Beautiful.                                                                                              |                                                                                                                                                                          |
|                                                                                                                        |                                                                                                                                                                          |
|                                                                                                                        |                                                                                                                                                                          |
|                                                                                                                        |                                                                                                                                                                          |
| PRODUCT FEATURES                                                                                                       | CERTIFICATIONS                                                                                                                                                           |
| 7 3/4" x 4 1/4" x 3 1/2"                                                                                               |                                                                                                                                                                          |
| Wall Mounted                                                                                                           |                                                                                                                                                                          |
| Single Arm                                                                                                             | PRODUCT (NOTES)                                                                                                                                                          |
| Brass Construction                                                                                                     | PRODUCT (NOTES)                                                                                                                                                          |