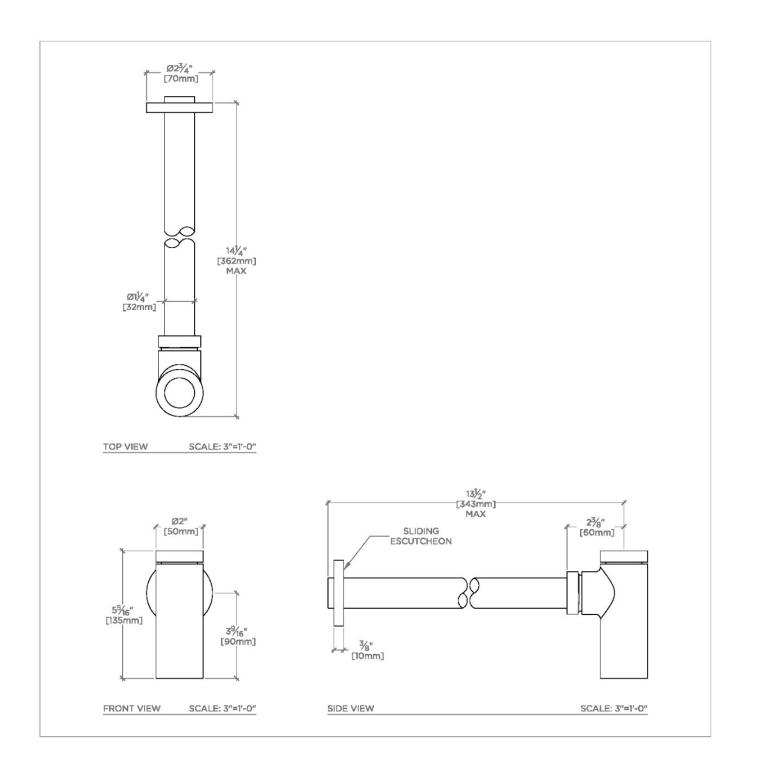

CODES & STANDARDS

UPC Only Certified - ASME A112.18.2

**PRODUCT FEATURES** 

Bottle P-Trap

Coordinates with Modern Fittings

1-1/4" OD Pipe Diameter

Refer to your federal, state, and local codes prior to installation.