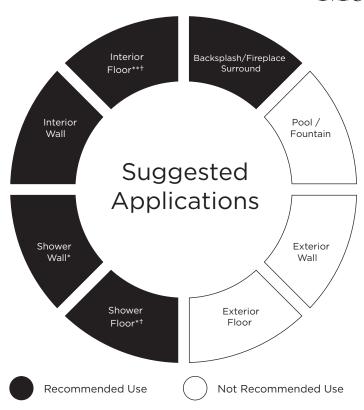

#### **Application Notes**

- Suitable for use in wet environments, including steam showers, if properly installed, sealed, and maintained
- \*\* Suitable for light traffic interior floors ONLY
- † Small format ONLY