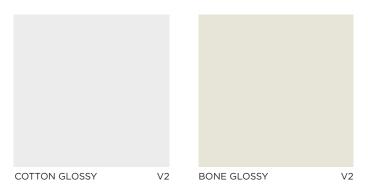

### STICK LINER PALETTE

| COTTON GLOSSY  | BONE GLOSSY    | STERLING GLOSSY |
|----------------|----------------|-----------------|
|                |                |                 |
|                |                |                 |
|                |                |                 |
| BOULDER GLOSSY | REGATTA GLOSSY | GULF GLOSSY     |
|                |                |                 |
|                |                |                 |
|                |                |                 |
| CAVIAR GLOSSY  |                |                 |