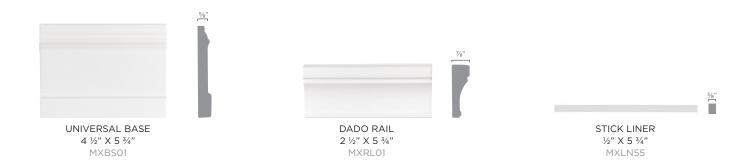

# Metrix



SIMPLICITY, SQUARED

Immaculately clean edges, smooth surfaces, and a minimalist palette with liners that pop. Combined, they give these tiles a fresh, contemporary vibe.



# Metrix

FIELD TILE





3 %" x 15 ½" \*\* MXF416



7 %" x 15 12" † MXF816



# Metrix

### MOSAIC



1 %" x 1 %" STACKED MOSAIC\* MXMS22



1 %" x 3 %" STAGGERED MOSAIC\* MXSM24

#### ARCHITECTURAL ELEMENTS



\* Available in Cotton only



# Metrix

### PALETTE



### STICK LINER PALETTE

| COTTON GLOSSY  | BONE GLOSSY    | STERLING GLOSSY |
|----------------|----------------|-----------------|
|                |                |                 |
|                |                |                 |
|                |                |                 |
| BOULDER GLOSSY | REGATTA GLOSSY | GULF GLOSSY     |
|                |                |                 |
|                |                |                 |
|                |                |                 |
| CAVIAR GLOSSY  |                |                 |

<sup>△</sup> See variation chart



## Metrix



#### **Application Notes**

- Suitable for use in wet environments, including steam showers, if properly installed, sealed, and