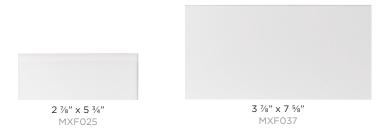

# Metrix



SIMPLICITY, SQUARED

Immaculately clean edges, smooth surfaces, and a minimalist palette with liners that pop. Combined, they give these tiles a fresh, contemporary vibe.



# Metrix

FIELD TILE





3 %" x 15 ½" \*\* MXF416



7 %" x 15 12" † MXF816



# Metrix

### MOSAIC



1 %" x 1 %" STACKED MOSAIC\* MXMS22



1 %" x 3 %" STAGGERED MOSAIC\* MXSM24

#### ARCHITECTURAL ELEMENTS



\* Available in Cotton only



# Metrix

### PALETTE



### STICK LINER PALETTE

| COTTON GLOSSY  | BONE GLOSSY    | STERLING GLOSSY |
|----------------|----------------|-----------------|
|                |                |                 |
|                |                |                 |
|                |                |                 |
| BOULDER GLOSSY | REGATTA GLOSSY | GULF GLOSSY     |
|                |                |                 |
|                |                |                 |
|                |                |                 |
| CAVIAR GLOSSY  |                |