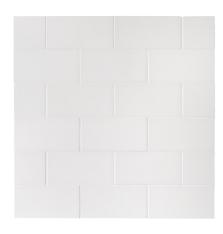

# Metrix



SIMPLICITY, SQUARED

Immaculately clean edges, smooth surfaces, and a minimalist palette with liners that pop. Combined, they give these tiles a fresh, contemporary vibe.



# Metrix

FIELD TILE





3 %" x 15 ½" \*\* MXF416



7 %" x 15 12" † MXF816



# Metrix

### MOSAIC



1 %" x 1 %" STACKED MOSAIC\* MXMS22



1 %" x 3 %" STAGGERED MOSAIC\* MXSM24

#### ARCHITECTURAL ELEMENTS



\* Available in Cotton only



# Metrix

### PALETTE



### STICK LINER PALETTE

| COTTON GLOSSY  | BONE GLOSSY    | STERLING GLOSSY |
|----------------|----------------|-----------------|
|                |                |                 |
|                |                |                 |
|                |                |                 |
| BOULDER GLOSSY | REGATTA GLOSSY | GULF GLOSSY     |
|                |                |                 |
|                |                |                 |
|                |                |                 |
| CAVIAR GLOSSY  |                |                 |

<sup>△</sup> See variation chart



## Metrix



#### **Application Notes**

- Suitable for use in wet env