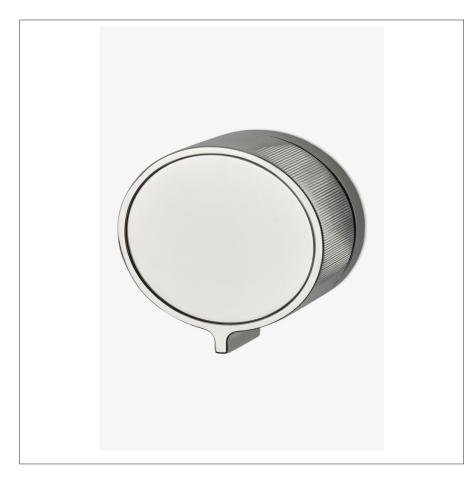

BOND BVC14A

Bond Tandem Series Volume Control with Guilloche Lines Knob Handle

## **PRODUCT FEATURES**

Knob Handle

Used to control water flow to a single waterway outlet such as a showerhead, handshower, or tub spout Features Linear Guilloche Etching Knob Handle

Stocked in Nickel and Brass