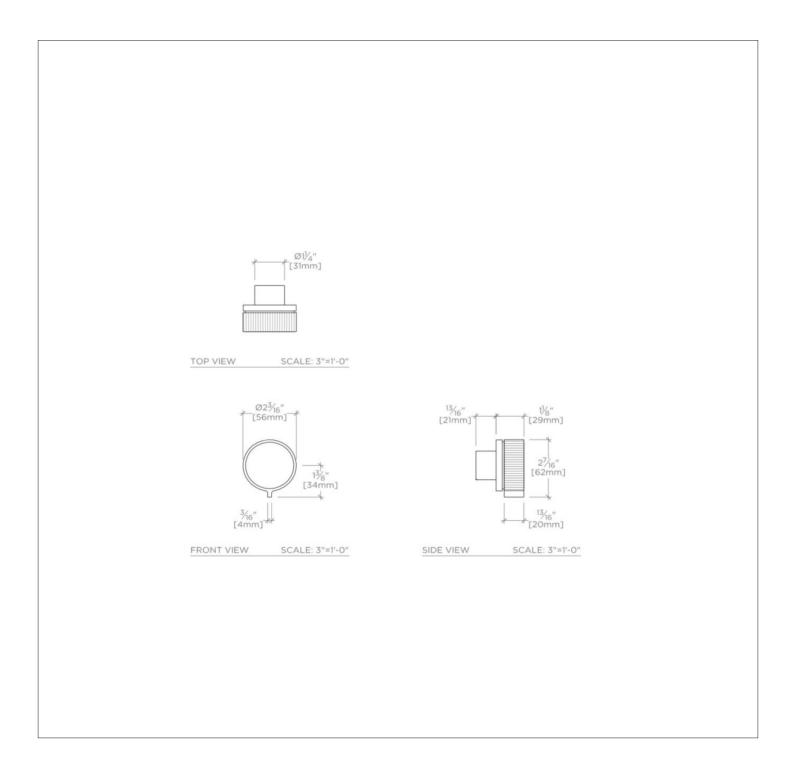

## TECHNICAL DETAILS

ADA Compliance: Yes Control Valve Rough-in Depth Minimum: 2 1/2" Fittings Hole Diameter: 1 3/8" Handle Turn Angle: Quarter Turn Integrated Diverter: N Number of Holes: One Hole Primary Material: Brass