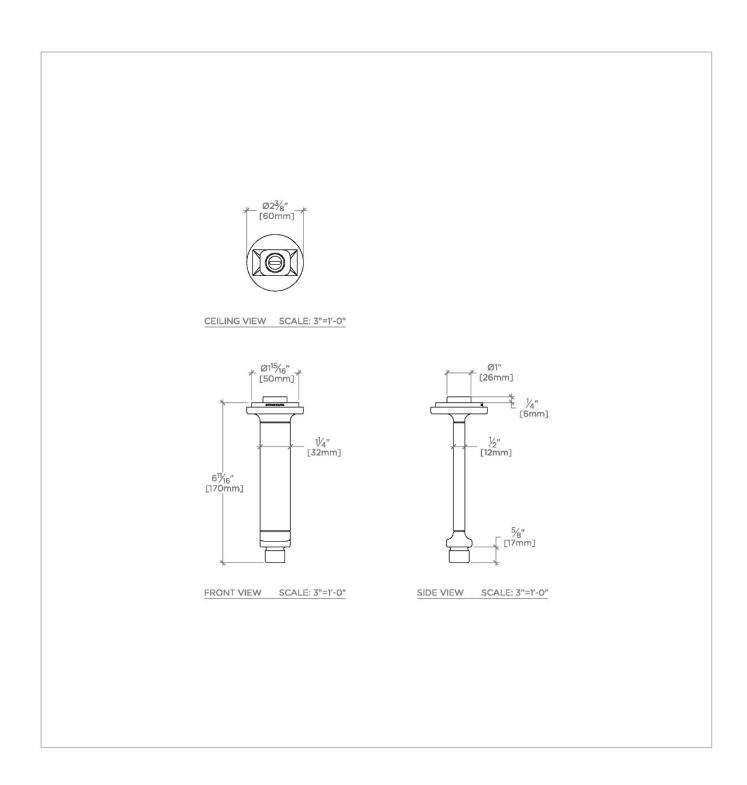

## **TECHNICAL DETAILS**

Fittings Hole Diameter: 32 mm

Inlet Connection Size: 1/2"
Inlet Connection Type: Female NPT
Primary Material: Brass
Water Pressure Maximum: 6.0 bar
Water Pressure Minimum: 1.5 bar
Water Pressure Recommended: 3.0 bar