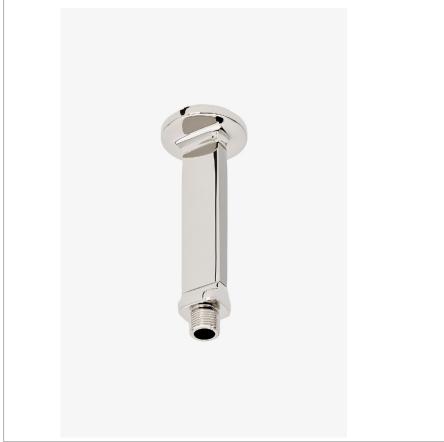

Formwork FMSH06

Formwork 6" Ceiling Mounted Shower Arm and Flange

SHOWN IN FORMWORK 6" CEILING MOUNTED SHOWER ARM AND FLANGE | FMSH06

INSPIRATION CODES & STANDARDS

Sculptural forms that defy the ordinary. Unexpected geometry and the transition of the planes create a subtle but warm expression.

PRODUCT FEATURES CERTIFICATIONS

PRODUCT (NOTES)

Formwork FMSH06

Formwork 6" Ceiling Mounted Shower Arm and Flange