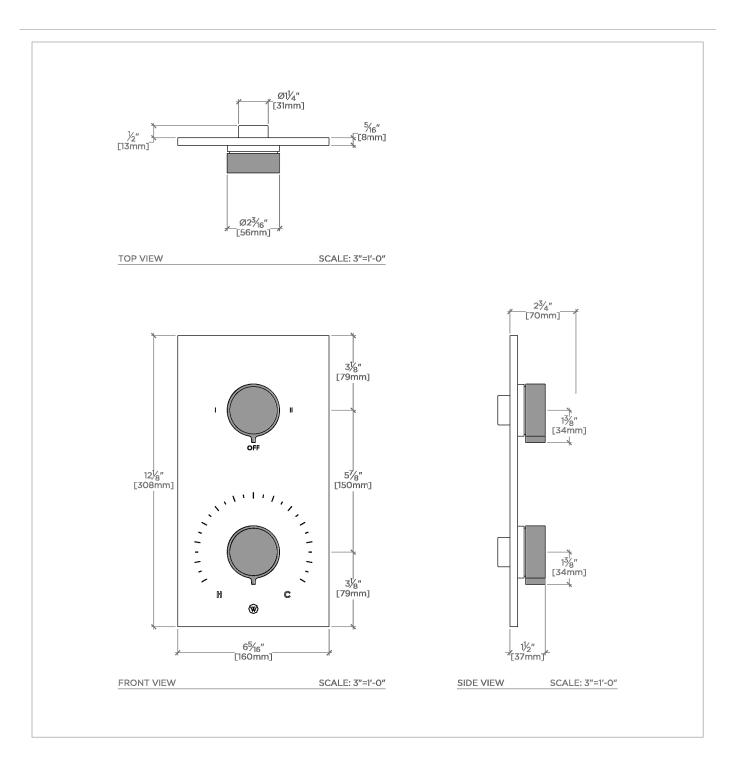

# TECHNICAL DETAILS

ADA Compliance: Yes Integrated Diverter: Y Number Of Holes: Two Hole Primary Material: Brass

SHOWN IN BOND RALLY SERIES INTEGRATED THERMOSTATIC AND TWO WAY DIVERTER TRIM WITH KNOB HANDLES  $\mid$  BTH43S