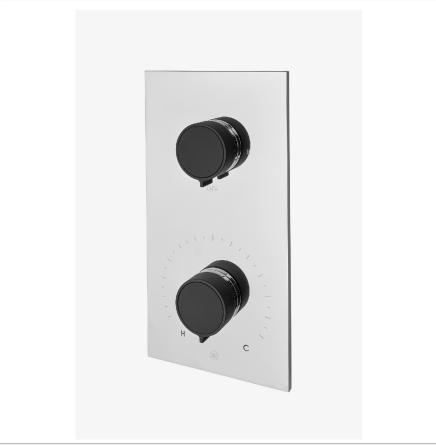

# WATERWORKS

BOND BTH43S

Bond Rally Series Integrated Thermostatic and Two Way Diverter Trim with Knob Handles

### **PRODUCT FEATURES**

**Knob Handles** 

Allows bather to adjust temperature of all waterway outlets with a hot limit safety stop providing anti-scald protection  $\frac{1}{2} \int_{\mathbb{R}^{n}} \frac{1}{2} \int_{$ 

Features a Sport Black Finish, smooth and velvety to the touch

Stocked in Chrome/Sport Black

Requires valve rough sold separately