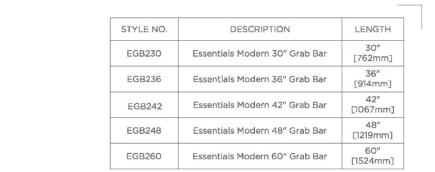

Essentials EGB230

Essentials Modern 30" Grab Bar

**TECHNICAL DETAILS** 

SHOWN IN ESSENTIALS MODERN 30" GRAB BAR | EGB230

INSPIRATION CODES & STANDARDS

Choose with confidence: Well-crafted designs that work with any product in our overall assortment and elevate any setting. Explore a wide range of authentic elements, from freestanding, deck and wall-mounted accessories to furnishings.