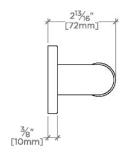

PRODUCT (NOTES)

Essentials EGB230

Essentials Modern 30" Grab Bar

TOP VIEW SCALE: 3"=1'-0"

FRONT VIEW SCALE: 3"=1'-0"

SIDE VIEW SCALE: 3"=1'-0"