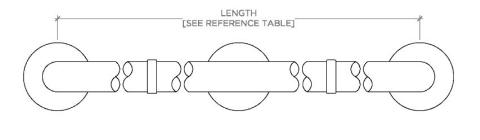

PRODUCT (NOTES)

Essentials EGB230

Essentials Modern 30" Grab Bar

TOP VIEW SCALE: 3"=1'-0"

FRONT VIEW SCALE: 3"=1'-0"

SIDE VIEW SCALE: 3"=1'-0"