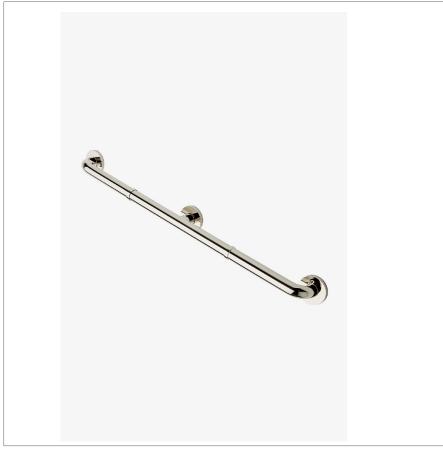

Essentials EGB230

Essentials Modern 30" Grab Bar

**TECHNICAL DETAILS** 

SHOWN IN ESSENTIALS MODERN 30" GRAB BAR | EGB230

INSPIRATION CODES & STANDARDS

Choose with confidence: Well-crafted designs that work with any product in our overall assortment and elevate any setting. Explore a wide range of authentic elements, from freestanding, deck and wall-mounted accessories to furnishings.

PRODUCT (NOTES)

Essentials EGB230

Essentials Modern 30" Grab Bar

TOP VIEW SCALE: 3"=1'-0"

FRONT VIEW SCALE: 3"=1'-0"

SIDE VIEW SCALE: 3"=1'-0"