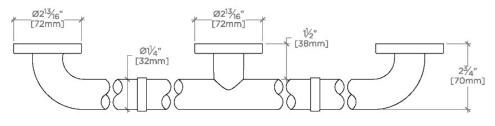

PRODUCT (NOTES)

Essentials EGB230

Essentials Modern 30" Grab Bar

TOP VIEW SCALE: 3"=1'-0"

FRONT VIEW SCALE: 3"=1'-0"

SIDE VIEW SCALE: 3"=1'-0"