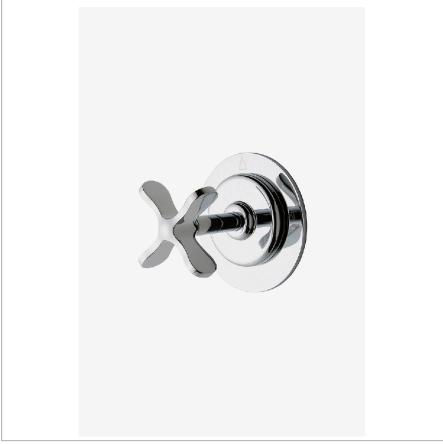

LUDLOW LD2P01

Ludlow Two Way Diverter Valve Trim for Pressure Balance with Graphics and Cross Handle

Suggested Application: Bath

SHOWN IN LUDLOW TWO WAY DIVERTER VALVE TRIM FOR PRESSURE BALANCE WITH GRAPHICS AND CROSS HANDLE | LD2P01

### **PRODUCT FEATURES**

Cross Handle

Allows water to be switched between different shower features such as a shower head, handshower, rain head, or tub spout
Feature Graphical Icons representing outlet position