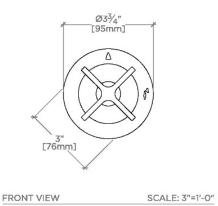

## TECHNICAL DETAILS

ADA Compliance: Yes
Depth/Width: 3 3/8"
Escutcheon Primary Material: Brass
Fittings Hole Diameter: 2"
Height: 3 3/4"
Integrated Diverter: N
Integrated Spray: N
Length: 3 3/4"
Number Of Handles: One
Pivot: N
Primary Material: Brass
Spout Swivel: N
Spray Included In Unit: N

### **PRODUCT FEATURES**

Cross Handle

Allows water to be switched between different shower features such as a shower head, handshower, rain head, or tub spout
Feature Graphical Icons representing outlet position