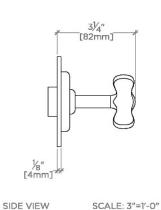

## TECHNICAL DETAILS

ADA Compliance: Yes
Depth/Width: 3 3/8"
Escutcheon Primary Material: Brass
Fittings Hole Diameter: 2"
Height: 3 3/4"
Integrated Diverter: N
Integrated Spray: N
Length: 3 3/4"
Number Of Handles: One
Pivot: N
Primary Material: Brass
Spout Swivel: N
Spray Included In Unit: N