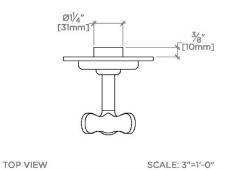

## TECHNICAL DETAILS

ADA Compliance: Yes
Depth/Width: 3 3/8"
Escutcheon Primary Material: Brass
Fittings Hole Diameter: 2"
Height: 3 3/4"
Integrated Diverter: N
Integrated Spray: N
Length: 3 3/4"
Number Of Handles: One
Pivot: N
Primary Material: Brass
Spout Swivel: N
Spray Included In Unit: N