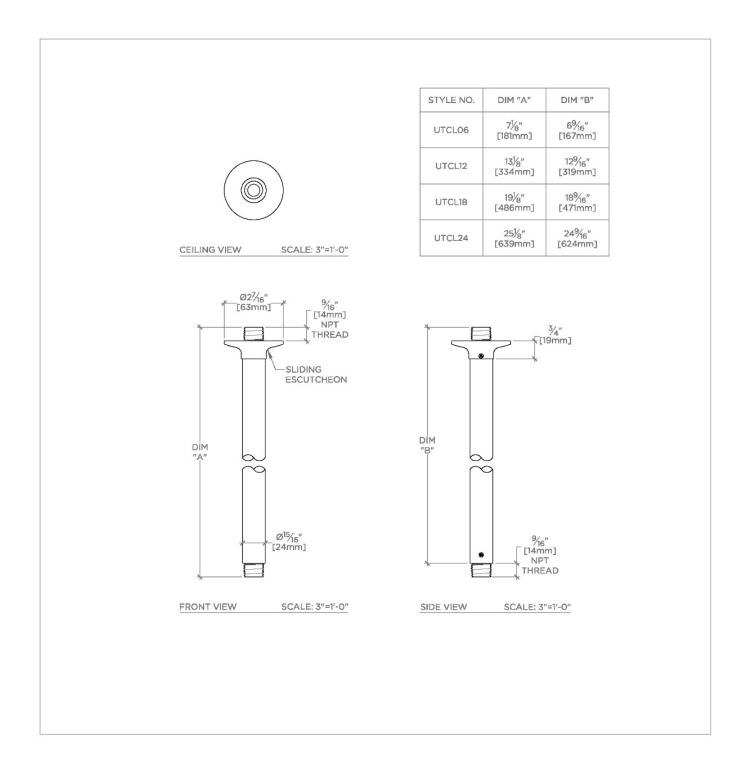

## UTCL12

Universal Transitional 12" Ceiling Mounted Shower Arm with Flange

SHOWN IN UNIVERSAL TRANSITIONAL 12" CEILING MOUNTED SHOWER ARM WITH FLANGE | UTCL12

### CODES & STANDARDS

**PRODUCT FEATURES** 

Compatible with an assortment of Waterworks showerheads, sold separately

Brass Construction

Includes 12" ceiling mounted shower arm

Stocked in Chrome, Nickel and Brass