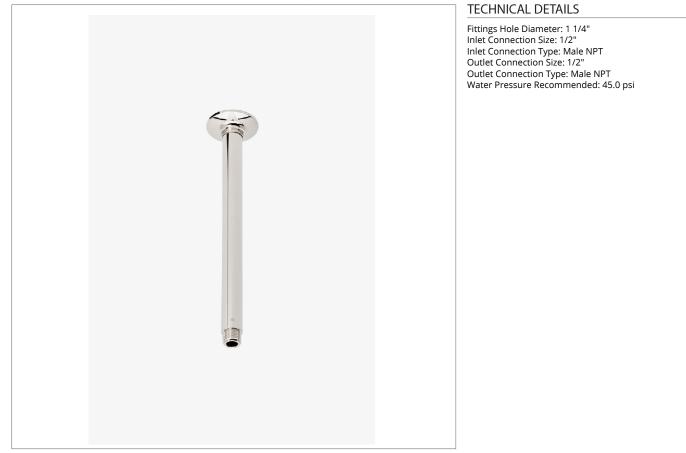

## UTCL12

Universal Transitional 12" Ceiling Mounted Shower Arm with Flange

SHOWN IN UNIVERSAL TRANSITIONAL 12" CEILING MOUNTED SHOWER ARM WITH FLANGE | UTCL12

### CODES & STANDARDS

**PRODUCT FEATURES** 

Compatible with an assortment of Waterworks showerheads, sold separately

Brass Construction

Includes 12" ceiling mounted shower arm

Stocked in Chrome, Nickel and Brass