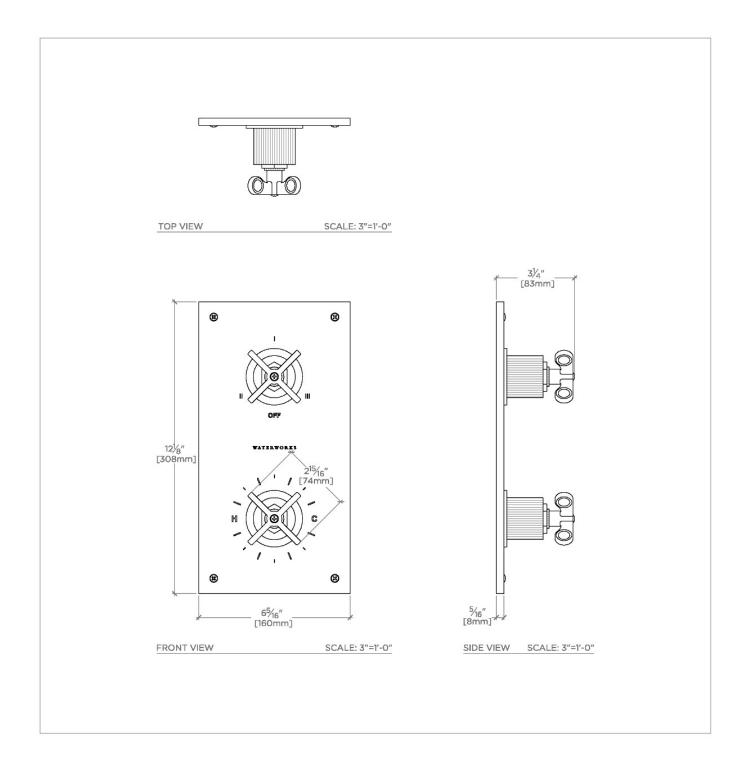

### **TECHNICAL DETAILS**

ADA Compliance: Yes Fittings Hole Diameter: 64 mm Integrated Diverter: Y Number Of Holes: Two Hole Primary Material: Brass

CODES & STANDARDS ASME A112.18.1/CSA B125.1, State of MA