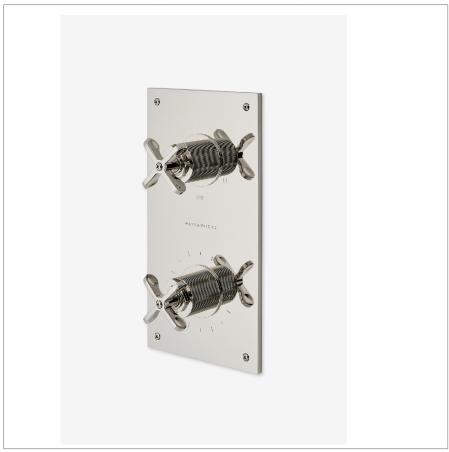

# HTH503

Henry Integrated Thermostatic and Three Way Diverter Trim with Coin Edge Cross Handles

#### SHOWN IN HENRY INTEGRATED THERMOSTATIC AND THREE WAY DIVERTER TRIM WITH COIN EDGE CROSS HANDLES | HTH503

**PRODUCT FEATURES** 

Coin Edge Cross Handles

Allows bather to adjust temperature of all waterway outlets with a hot limit safety stop providing anti-scald protection Stocked in Brass, Chrome, Nickel and Dark Nickel