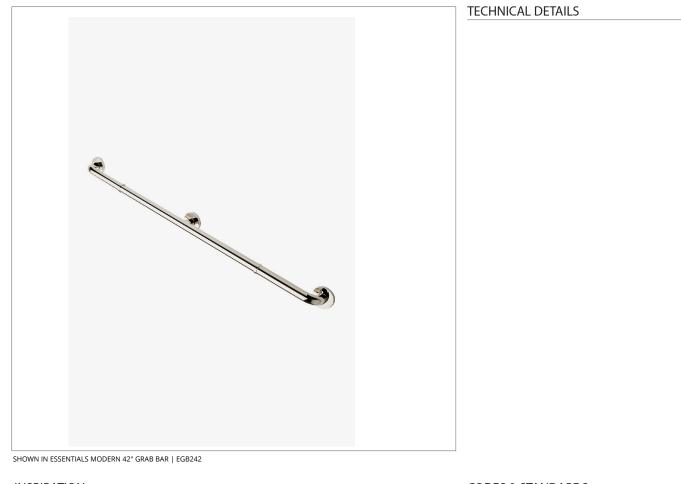

## Essentials

Essentials Modern 42" Grab Bar

## Essentials

Essentials Modern 42" Grab Bar

| STYLE NO. | DESCRIPTION                    | LENGTH          |
|-----------|--------------------------------|-----------------|
| EGB230    | Essentials Modern 30" Grab Bar | 30"<br>[762mm]  |
| EGB236    | Essentials Modern 36" Grab Bar | 36"<br>[914mm]  |
| EGB242    | Essentials Modern 42" Grab Bar | 42"<br>[1067mm] |
| EGB248    | Essentials Modern 48″ Grab Bar | 48"<br>[1219mm] |
| EGB260    | Essentials Modern 60" Grab Bar | 60"<br>[1524mm] |