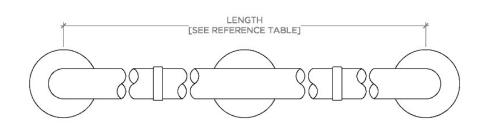

## Essentials

Essentials Modern 42" Grab Bar

| STYLE NO. | DESCRIPTION                    | LENGTH          |
|-----------|--------------------------------|-----------------|
| EGB230    | Essentials Modern 30" Grab Bar | 30"<br>[762mm]  |
| EGB236    | Essentials Modern 36" Grab Bar | 36"<br>[914mm]  |
| EGB242    | Essentials Modern 42" Grab Bar | 42"<br>[1067mm] |
| EGB248    | Essentials Modern 48″ Grab Bar | 48"<br>[1219mm] |
| EGB260    | Essentials Modern 60" Grab Bar | 60"<br>[1524mm] |

SCALE: 3"=1'-0"

FRONT VIEW

TOP VIEW

SCALE: 3"=1'-0"

SIDE VIEW SCALE: 3"=1'-0"