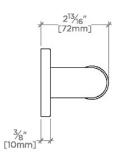

SCALE: 3"=1'-0"

FRONT VIEW

TOP VIEW

SCALE: 3"=1'-0"

SIDE VIEW SCALE: 3"=1'-0"

CODES & STANDARDS

Meets ASTM F446

**PRODUCT FEATURES** 

Solid Brass

ADA Compliant

Can withstand 250lbs hold force

Modern Style

Center mounting post and escutcheon