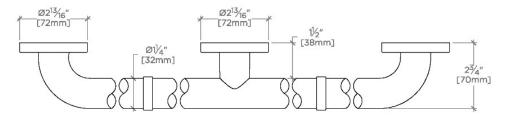

SCALE: 3"=1'-0"

FRONT VIEW

TOP VIEW

SCALE: 3"=1'-0"

SIDE VIEW SCALE: 3"=1'-0"

CODES & STANDARDS

Meets ASTM F446

**PRODUCT FEATURES** 

Solid Brass

ADA Compliant

Can withstand 250lbs hold force

Modern Style

Center mounting post and escutcheon