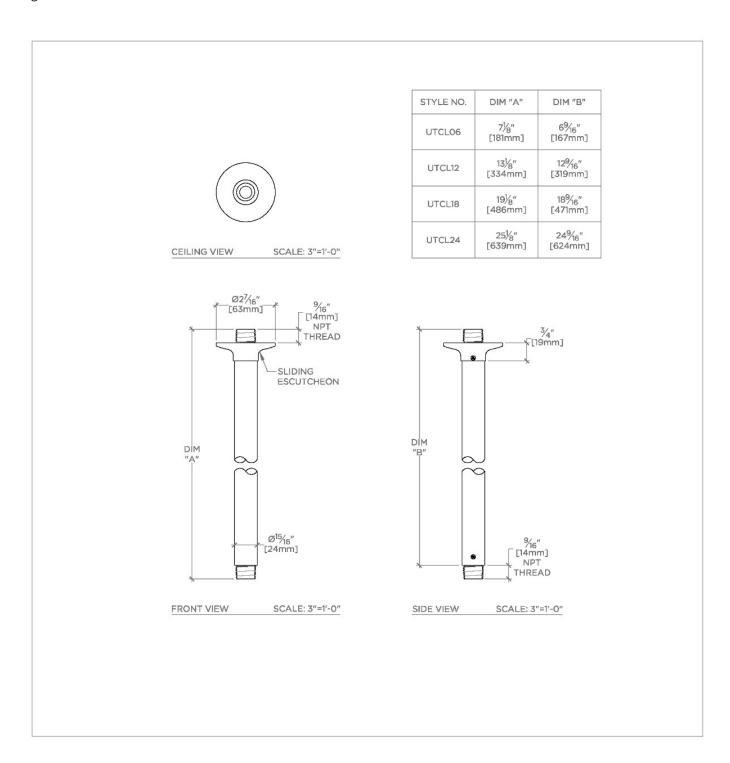

### **TECHNICAL DETAILS**

Fittings Hole Diameter: 1 1/4" Inlet Connection Size: 1/2" Inlet Connection Type: Male NPT Outlet Connection Size: 1/2" Outlet Connection Type: Male NPT Water Pressure Recommended: 45.0 psi

# WATERWORKS

UNIVERSAL UTCL06

Universal Transitional 6" Ceiling Mounted Shower Arm with Flange