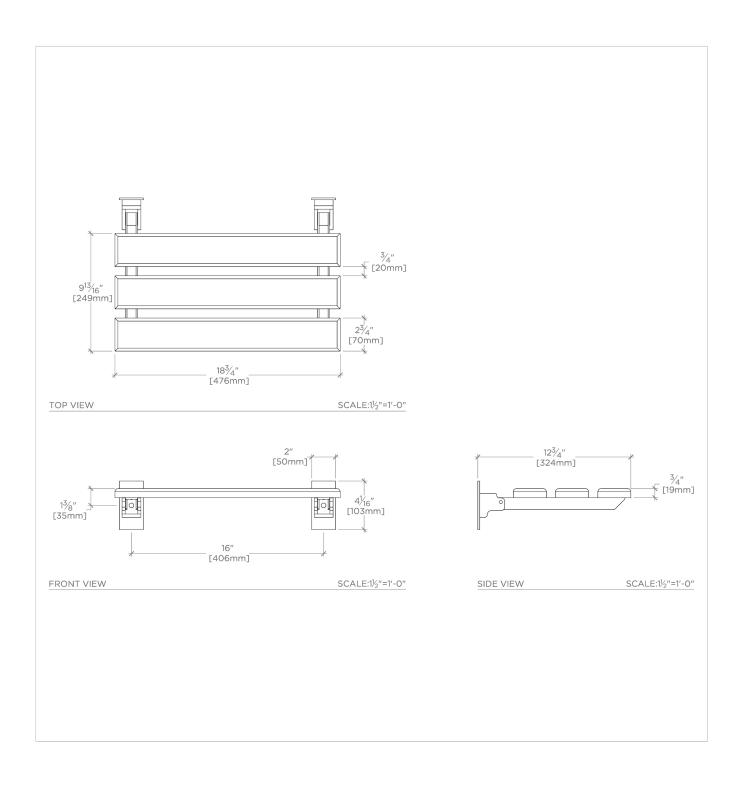

## WATERWORKS

TEAK TEBE10

Teak Bench 18 3/4" x 13"

**TECHNICAL DETAILS** 

ADA Compliance: No

SHOWN IN TEAK BENCH 18 3/4" X 13" | TEBE10

INSPIRATION CODES & STANDARDS

Teak is traditionally known for its weather resistance and durability, making this collection ideal for a bath or kitchen environment. Crafted by hand, Teak's shapes are gently rounded showcasing the wood's fine, smooth grain and natural warm color.

TEAK TEBE10

Teak Bench 18 3/4" x 13"