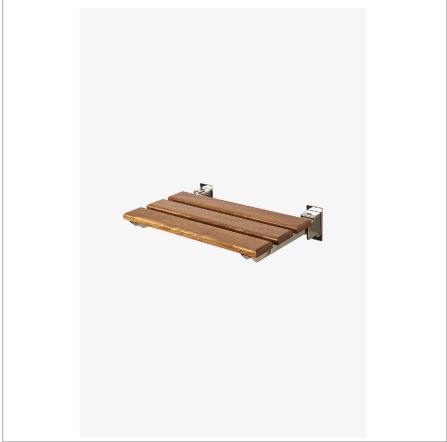

## WATERWORKS

TEAK TEBE10

Teak Bench 18 3/4" x 13"

**TECHNICAL DETAILS** 

ADA Compliance: No

SHOWN IN TEAK BENCH 18 3/4" X 13" | TEBE10

INSPIRATION CODES & STANDARDS

Teak is traditionally known for its weather resistance and durability, making this collection ideal for a bath or kitchen environment. Crafted by hand, Teak's shapes are gently rounded showcasing the wood's fine, smooth grain and natural warm color.

TEAK TEBE10

Teak Bench 18 3/4" x 13"