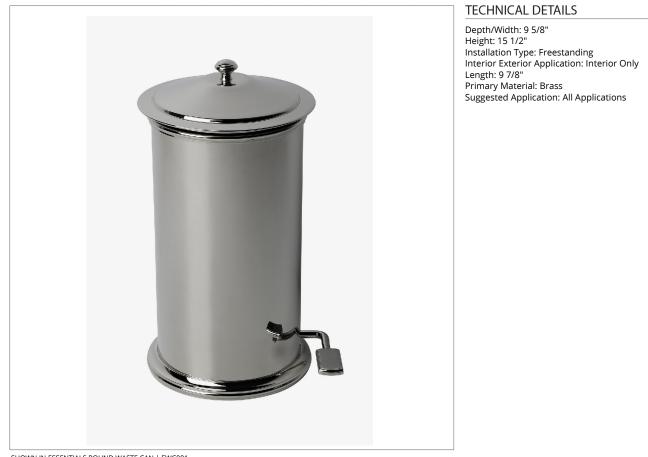

## EWC001

SHOWN IN ESSENTIALS ROUND WASTE CAN | EWC001

**CODES & STANDARDS** 

**PRODUCT FEATURES** 

9 7/8" x 9 5/8" x 15 1/2"

Made from Brass.

Our exclusive furnishings complement any aesthetic and epitomize beautiful craftsmanship.

Care and Cleaning: To clean the finish, wipe gently with a soft damp cloth and then with a soft dry towel. A mild soap solution can be used for daily cleaning. Features a removeable liner for easy cleaning Made in France