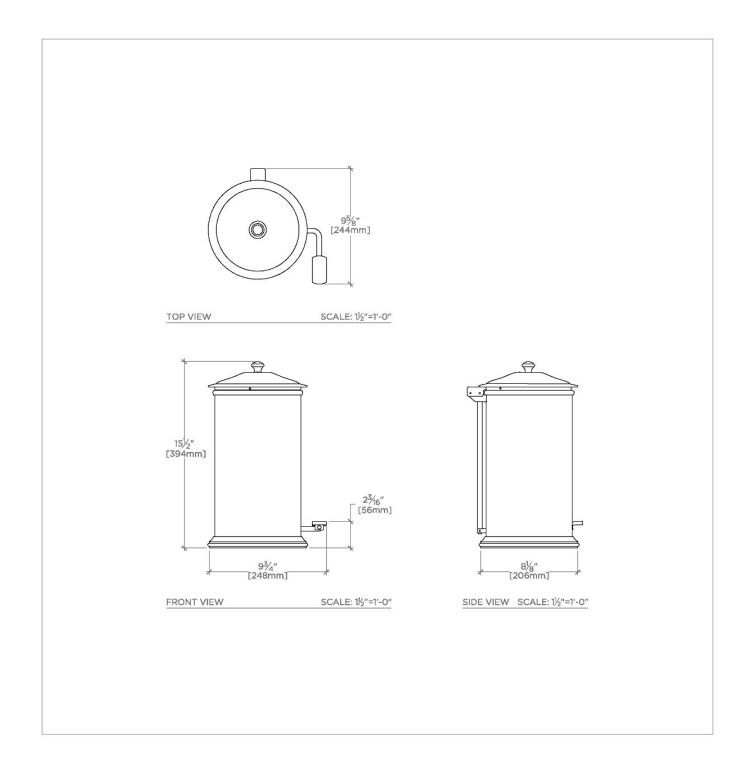

**CODES & STANDARDS** 

**PRODUCT FEATURES** 

9 7/8" x 9 5/8" x 15 1/2"

Made from Brass.

Our exclusive furnishings complement any aesthetic and epitomize beautiful craftsmanship.

Care and Cleaning: To clean the finish, wipe gently with a soft damp cloth and then with a soft dry towel. A mild soap solution can be used for daily cleaning. Features a removeable liner for easy cleaning Made in France