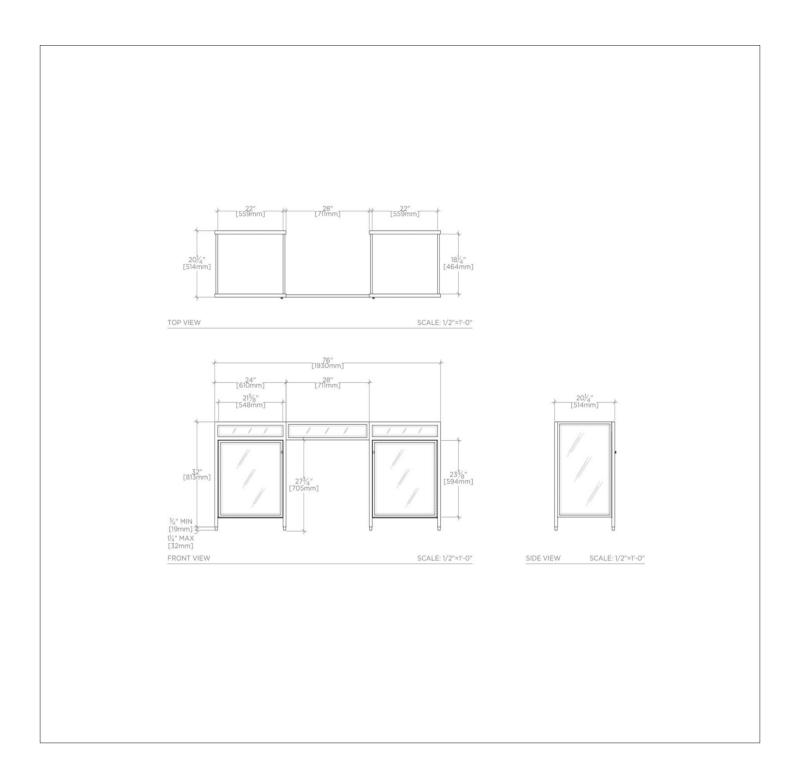

#### TECHNICAL DETAILS

ADA Compliance: No Adjustable Levelers / Feet: N Depth / Width: 20 11/16" Height: 32 1/4" Installation Type: Freestanding Leg Material: Metal Length: 76" Number of Legs: Four Primary Material: Metal / Mirror Rough-in Supply Height Recommended: 21" Rough-in Waste Height Recommended: 19" Sink Visibility: N Suggested Application: Bath Top Attachment Method: Top rests on top of vanity