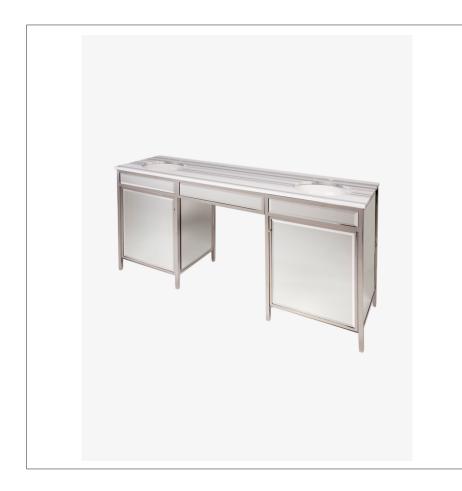

### Henry Double Metal / Mirror Vanity 76" x 20 11/16" x 32 1/4"

#### **PRODUCT FEATURES**

Simple lines, elegant proportions and function have been incorporated into the design of our Henry vanity. The layering of metal and beveled mirror is at once refined and unmistakably complimentary to the other materials in the space.

#### PRODUCT (NOTES)

Slab countertop and sink sold separately from washstand?custom options available

The Henry vanity is an effortlessly sophisticated solution for practical storage that is modern and tailored and very stylish with a hind of glamour.