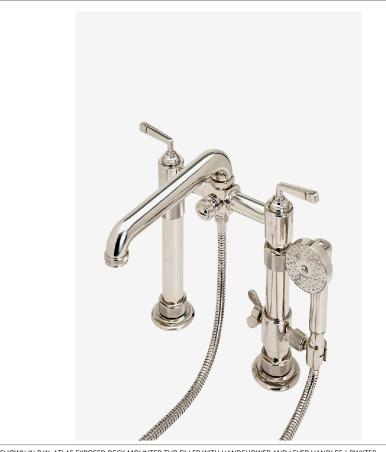

R.W. ATLAS RWXT50

R.W. Atlas Exposed Deck Mounted Tub Filler with Handshower and Lever Handles

### SHOWN IN R.W. ATLAS EXPOSED DECK MOUNTED TUB FILLER WITH HANDSHOWER AND LEVER HANDLES | RWXT50