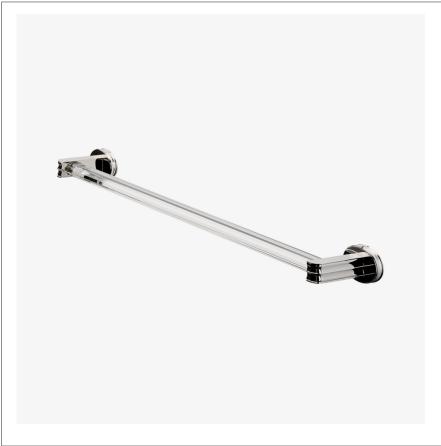

## BOULEVARD BDTB03

Boulevard 24" Single Crystal Towel Bar

SHOWN IN BOULEVARD 24" SINGLE CRYSTAL TOWEL BAR| BDTB03

#### **PRODUCT FEATURES**

24" x 3" x 2 1/2" Brass Construction Glass Bar

# BOULEVARD BDTB03

Boulevard 24" Single Crystal Towel Bar