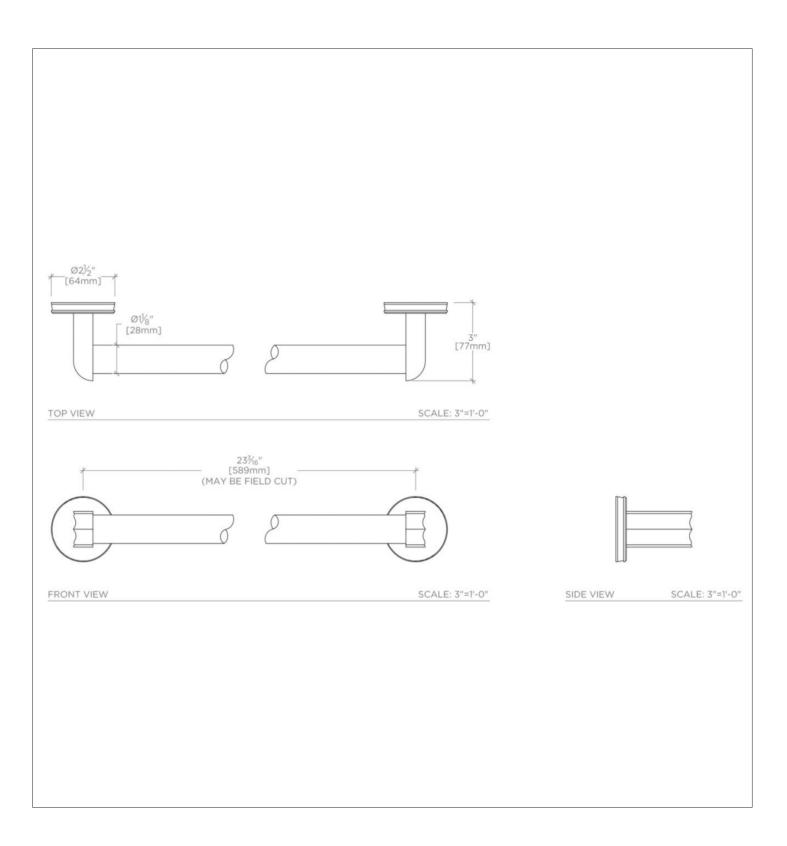

### **TECHNICAL DETAILS**

Adjustable Levelers / Feet: N Adjustable Shelves: N Escutcheon Primary Material: Brass Horizontal Rail Material: Crystal Length From Centers: 23 3/16" Installation Type: Wall Mounted Length: 610 mm Primary Material: Brass Suggested Application: Bath

#### **PRODUCT FEATURES**

24" x 3" x 2 1/2" Brass Construction Glass Bar