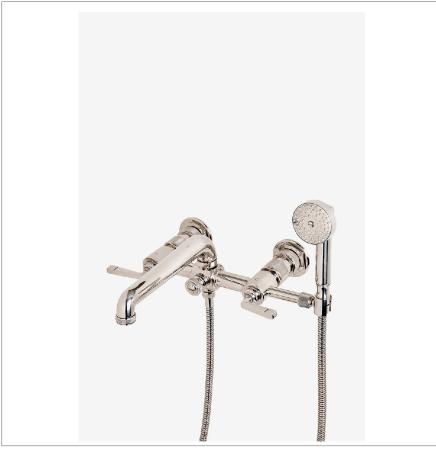

R.W. ATLAS RWXT30

R.W. Atlas Exposed Wall Mounted Tub Filler with Handshower and Lever Handles

SHOWN IN R.W. ATLAS EXPOSED WALL MOUNTED TUB FILLER WITH HANDSHOWER AND LEVER HANDLES | RWXT30