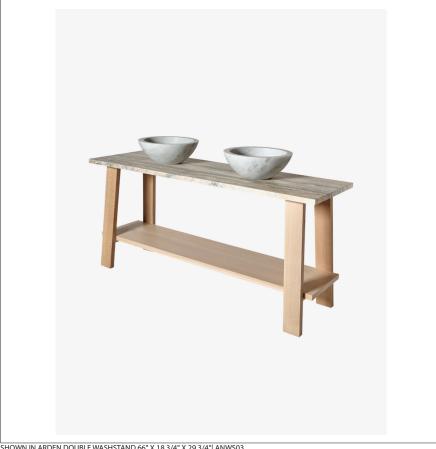

SHOWN IN ARDEN DOUBLE WASHSTAND 66" X 18 3/4" X 29 3/4" ANWS03

# WATERWORKS

ANWS03 **ARDEN** 

Arden Double Washstand 66" x 18 3/4" x 29 3/4"

# ARDEN ANWS03

Arden Double Washstand 66" x 18 3/4" x 29 3/4"