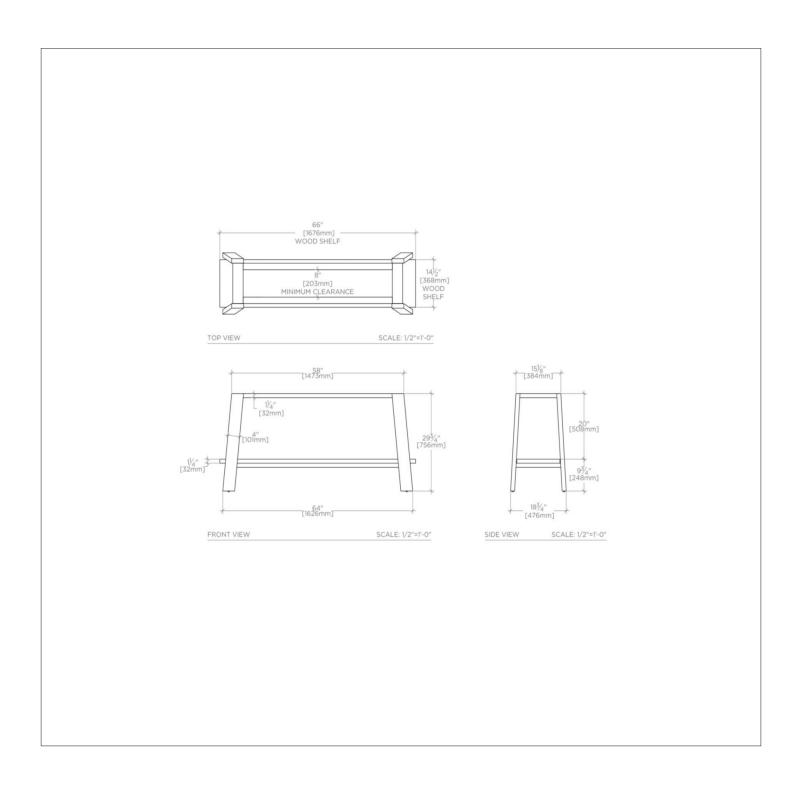

## TECHNICAL DETAILS

Adjustable Levelers / Feet: Y Depth / Width: 18 3/4" Height: 29 3/4" Leg Material: Wood Length: 66" Number of Legs: Four Primary Material: White Oak Rough-in Supply Height Recommended: 21" Rough-in Waste Height Recommended: 19" Sink Visibility: Y Suggested Application: Bath