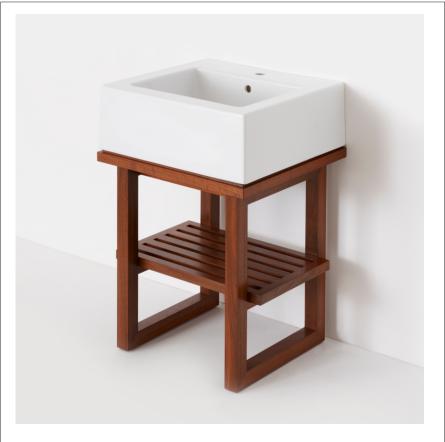

# WATERWORKS

LARSEN LRCL01

Larsen Wood Four Leg Single Console 23 3/4" x 18 1/2" x 28 1/2"

SHOWN IN WALNUT

#### **INSPIRATION**

Comfortable, casual and coastal, this modern white sink and slatted walnut console create a feeling of warmth and welcome. Together they become nautical-inspired focal point of solid practicality and clean, open lines.

### **PRODUCT FEATURES**

All console feet have a nylon adjustable glide at the bottom for leveling.
All furniture is constructed one at a time by a master cabinet maker.
Made in USA.
Sink sold seperately.