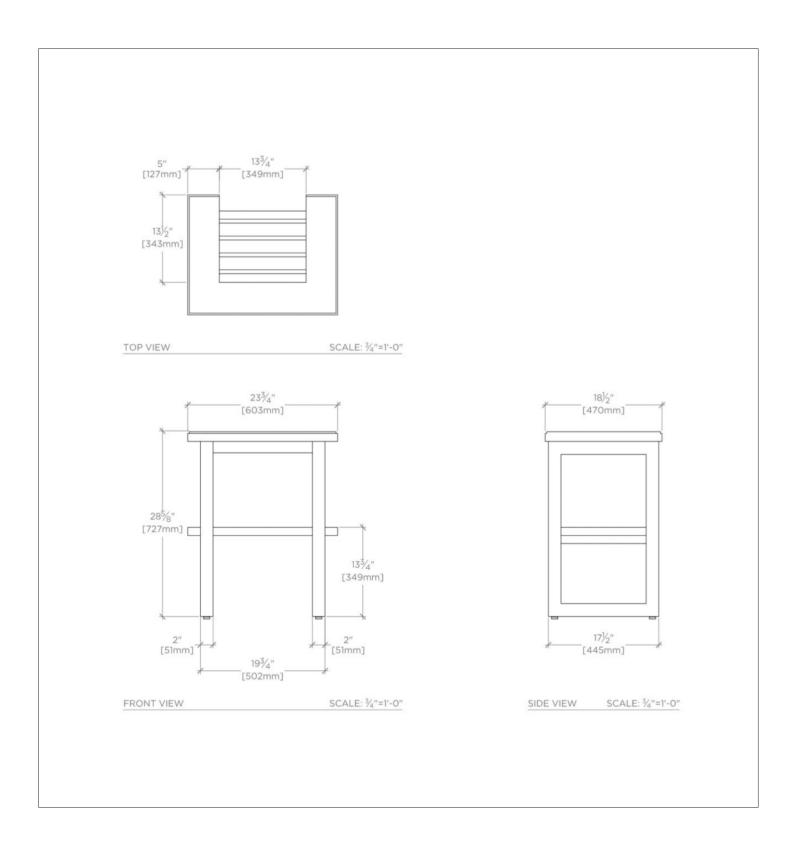

## **TECHNICAL DETAILS**

ADA Compliance: No
Adjustable Levelers / Feet: Y
Depth / Width: 18 1/2"
Height: 28 5/8"
Leg Material: Wood
Length: 23 3/4"
Number of Drawers / Shelves: One
Number of Legs: Four
Overflow Opening: Yes
Primary Material: Wood
Rough-in Supply Height Recommended: 19"
Suggested Application: Bath