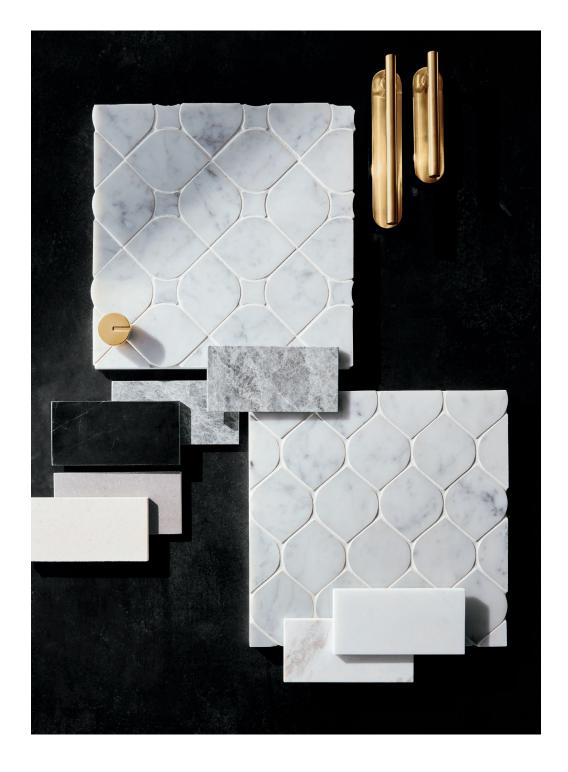

## STUDIO STONE

### CLASSIC CHARACTER

The timeless allure of stone in a range of neutral shades and decorative mosaics. Each piece has unique veining and shading that add refined character to walls and floors.

#### STUDIO STONE COLLECTION

2cm Staggered Mosaic

1cm Stacked Mosaic Available in Ariel, Eclipse, Gray Carrara, White Thassos only

3cm × 5cm Basketweave Mosaic\* SSMOBW

2cm × 4cm Arc D'Midi Mosaic Available in Ariel & Eclipse, Gray Carrara & Eclipse, White Thassos & Eclipse only

3" Hexagon Mosaic Not available in Eclipse

Serpentine Mosaic Available in Ariel, Gray Carrara only

Stella Mosaic Available in Ariel, Gray Carrara only

2.5cm Hexagon Mosaic Available in Eclipse, White Thassos only

Field Tile, 12" × 12" Available in Ariel, White Limestone, Graystone, Argent, Alpina only

Field Tile, 6" × 12"

Field Tile, 3" × 6" SSF036

#### TILE COLORS

Ariel Polished

Eclipse Polished

V3 A

White Limestone Honed

White Thassos Polished

Graystone Polished

Alpina Polished