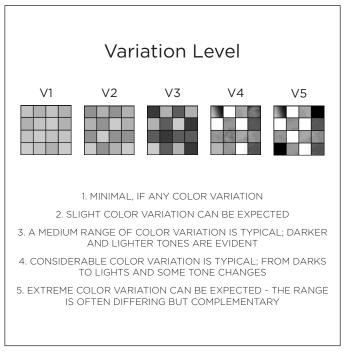

### ITEM INDEX

|                                    | Alpina | Argent | Ariel                 | Eclipse | Gray<br>Carrara                        | Graystone                   | Oriental<br>White | White<br>Limestone | White<br>Thassos   | Sample<br>Available |
|------------------------------------|--------|--------|-----------------------|---------|----------------------------------------|-----------------------------|-------------------|--------------------|--------------------|---------------------|
| Variation *                        | 4      | 3      | 4                     | 3       | 3                                      | 4                           | 4                 | 3                  | 3                  |                     |
| Field                              |        |        |                       |         |                                        |                             |                   |                    |                    |                     |
| 3 x 6                              | ×      | X      | X                     | X       | ×                                      | X                           |                   | X                  | X                  | X                   |
| 6 x 12                             | ×      | ×      | ×                     | ×       | ×                                      | X                           | X                 | X                  | X                  |                     |
| 12 x 12                            | ×      | ×      | ×                     |         |                                        | X                           | X                 | X                  |                    |                     |
| 12 X 24                            |        |        |                       |         |                                        |                             | X                 |                    |                    |                     |
| Mosaics                            |        |        |                       |         |                                        |                             |                   |                    |                    |                     |
| 1cm Stacked                        |        |        | X                     | X       | ×                                      |                             |                   |                    | X                  | X                   |
| 2cm Stacked                        |        |        |                       |         |                                        |                             | X                 |                    |                    |                     |
| 2.5cm Hexagon                      |        |        |                       | X       |                                        |                             |                   |                    | X                  | X                   |
| 2cm Staggered                      | ×      | X      | X                     | X       | ×                                      | X                           |                   | X                  | X                  | X                   |
| 2cm x 4cm<br>Arc d'Midi            |        |        | X<br>(Eclipse<br>dot) |         | X<br>(Eclipse dot)                     |                             |                   |                    | X<br>(Eclipse dot) | ×                   |
| 3" Hexagon                         | ×      | ×      | ×                     |         | ×                                      | X                           |                   | X                  | X                  | X                   |
| 3cm x 5cm<br>Basketweave           |        |        | X<br>(Eclipse<br>dot) |         | X<br>(Eclipse or White<br>Thassos dot) | X<br>(White<br>Thassos dot) |                   |                    | X<br>(Eclipse dot) | X                   |
| Serpentine                         |        |        | ×                     |         | ×                                      |                             |                   |                    |                    | X                   |
| Stella                             |        |        | X                     |         | ×                                      |                             |                   |                    |                    | X                   |
| Rail                               |        |        |                       |         |                                        |                             |                   |                    |                    |                     |
| Universal Chair<br>Rail 2" x 12" * | ×      | X      | ×                     | ×       | ×                                      | X                           |                   | X                  | X                  | ×                   |
| "A" Rail<br>1 3/4" x12"            |        |        |                       |         |                                        |                             | X                 |                    |                    |                     |
| Base                               |        |        |                       |         |                                        |                             |                   |                    |                    |                     |
| Universal Base<br>4" x 12" *       | ×      | ×      | ×                     | ×       | ×                                      | ×                           |                   | X                  | ×                  | ×                   |
| Standard Base<br>5" x 12"          |        |        |                       |         |                                        |                             | ×                 |                    |                    |                     |
| Liner                              |        |        |                       |         |                                        |                             |                   |                    |                    |                     |
| Pencil Liner<br>5/8" x 12"         |        |        |                       |         |                                        |                             | X                 |                    |                    |                     |

<sup>\*</sup> SEE COLOR VARIATION CHART

<sup>\* 3&</sup>quot; SAMPLES AVAILABLE; FULL SIZE CHARGEABLE SAMPLES AVAILABLE FOR ORDER ON SALES ORDER