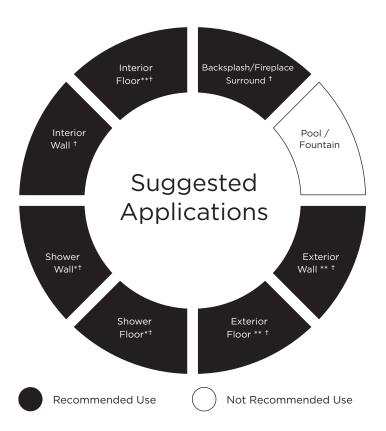

## **Application Notes**

- Suitable for use in wet environments, if properly installed, sealed, and maintained
- \*\* For commercial applications, please inquire.
- <sup>†</sup> Application varies by stone. Please inquire for more information.