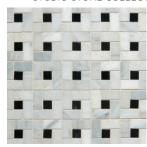

#### STUDIO STONE COLLECTION

2cm Staggered Mosaic

1cm Stacked Mosaic Available in Ariel, Eclipse, Gray Carrara, White Thassos only

3cm × 5cm Basketweave Mosaic\* SSMOBW

2cm × 4cm Arc D'Midi Mosaic Available in Ariel & Eclipse, Gray Carrara & Eclipse, White Thassos & Eclipse only