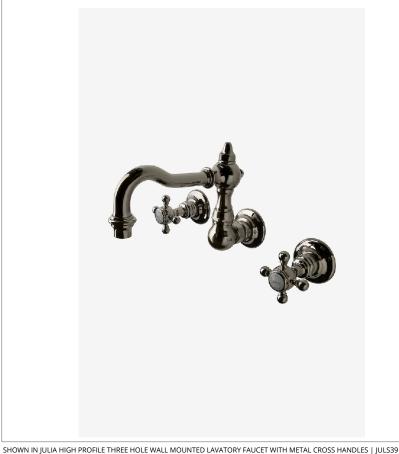

JULIA **JULS39** 

Julia High Profile Three Hole Wall Mounted Lavatory Faucet with Metal Cross Handles

### PRODUCT FEATURES

Metal cross handles

Includes European size lift and turn drain

Features signature detail of the graceful, high profile swivel spout

Stocked in Chrome, Nickel, Matte Nickel, and Unlacquered Brass