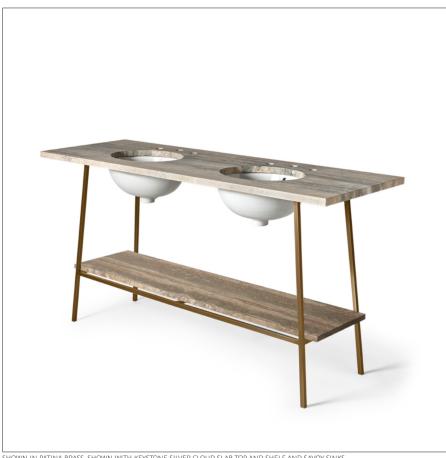

#### ROWS03 **ROWAN**

Rowan Double Washstand 58" x 20 3/4" x 33 1/2"

SHOWN IN PATINA BRASS, SHOWN WITH KEYSTONE SILVER CLOUD SLAB TOP AND SHELF AND SAVOY SINKS.

#### **INSPIRATION**

Inspired by mid-century classics, the sleek construction of the Rowan collection captures the allure of minimalist design in both modern and traditional spaces. The slim architectural forms of the solid brass washstand showcase the beauty and texture of its metal and stone.

### **PRODUCT FEATURES**

Solid brass construction Hand applied finish Slab tops, shelves, and sinks are sold separately