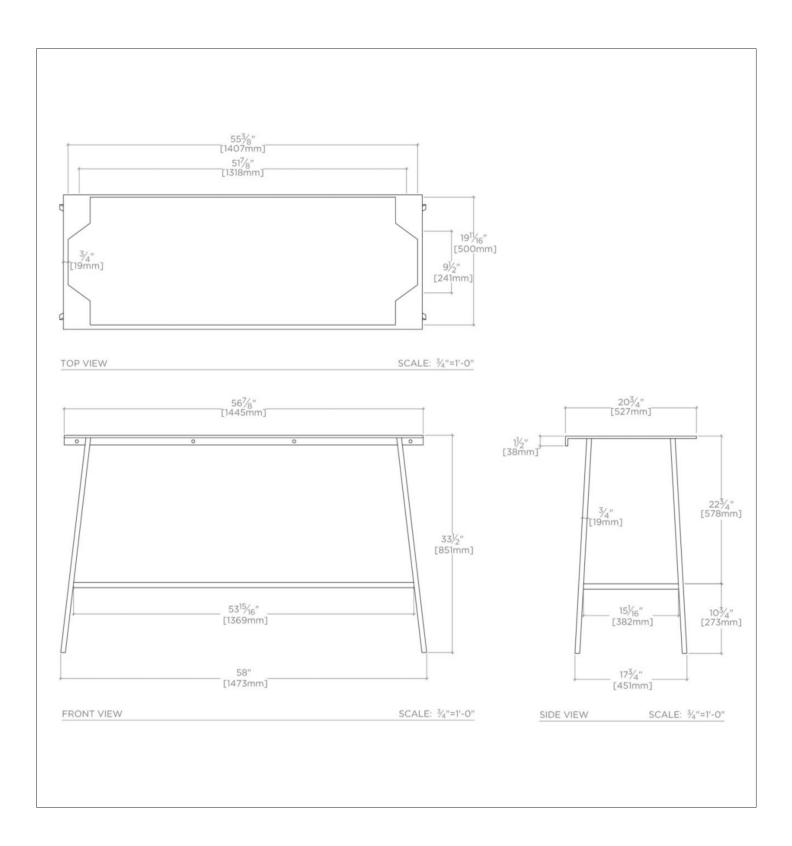

## **TECHNICAL DETAILS**

Adjustable Levelers / Feet: Y Depth / Width: 20 3/4" Height: 33 1/2" Leg Material: Metal Length: 58" Number of Legs: Four Primary Material: Solid Brass Rough-in Supply Height Recommended: 21" Rough-in Waste Height Recommended: 19" Sink Visibility: Y Suggested Application: Bath

# ROWAN ROWS03

Rowan Double Washstand 58" x 20 3/4" x 33 1/2"