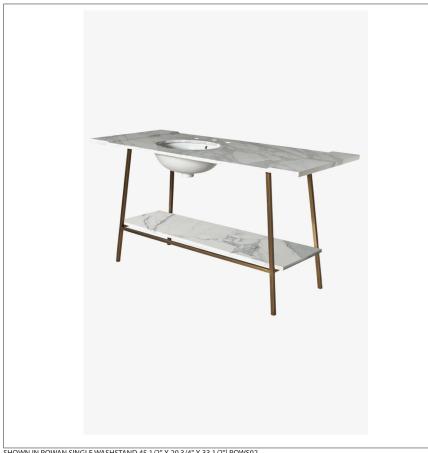

### ROWAN

### Rowan Single Washstand 45 1/2" x 20 3/4" x 33 1/2"

# ROWS02

SHOWN IN ROWAN SINGLE WASHSTAND 45 1/2" X 20 3/4" X 33 1/2"| ROWS02

#### INSPIRATION

Inspired by mid-century classics, the sleek construction of the Rowan collection captures the allure of minimalist design in both modern and traditional spaces. The slim architectural forms of the solid brass washstand showcase the beauty and texture of its metal and stone.

#### **PRODUCT FEATURES**

Solid brass construction Hand applied finish Slab tops, shelves, and sinks are sold separately Shown with SALV25; oval undermount sink size not to exceed 17 13/16" x 15 1/16" x 7 11/16".