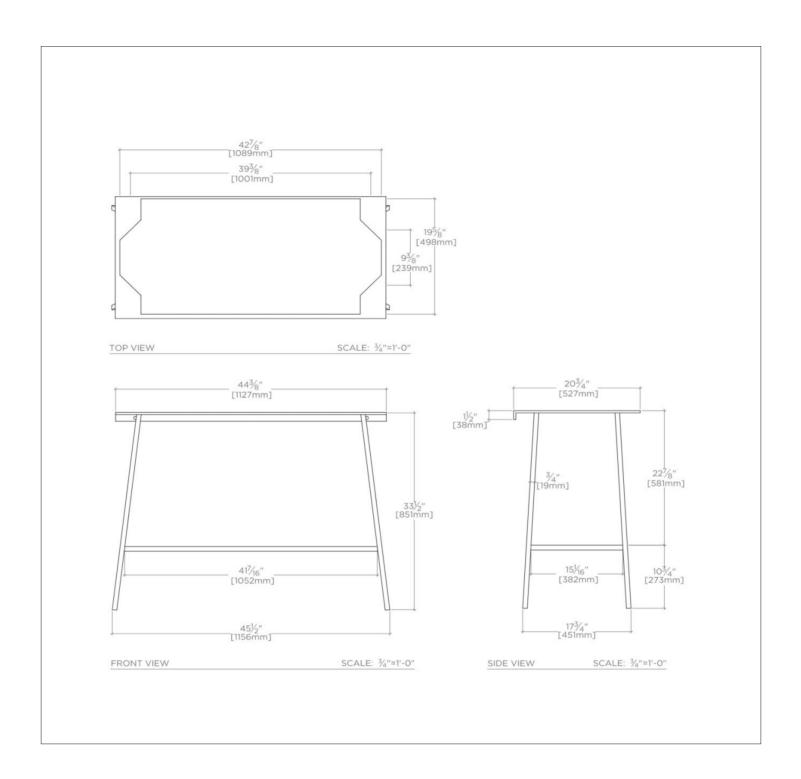

#### TECHNICAL DETAILS

Adjustable Levelers / Feet: Y Depth / Width: 20 3/4" Height: 33 1/2" Leg Material: Metal Length: 45 1/2" Number of Legs: Four Primary Material: Solid Brass Rough-in Supply Height Recommended: 21" Rough-in Waste Height Recommended: 19" Sink Visibility: Y Suggested Application: Bath