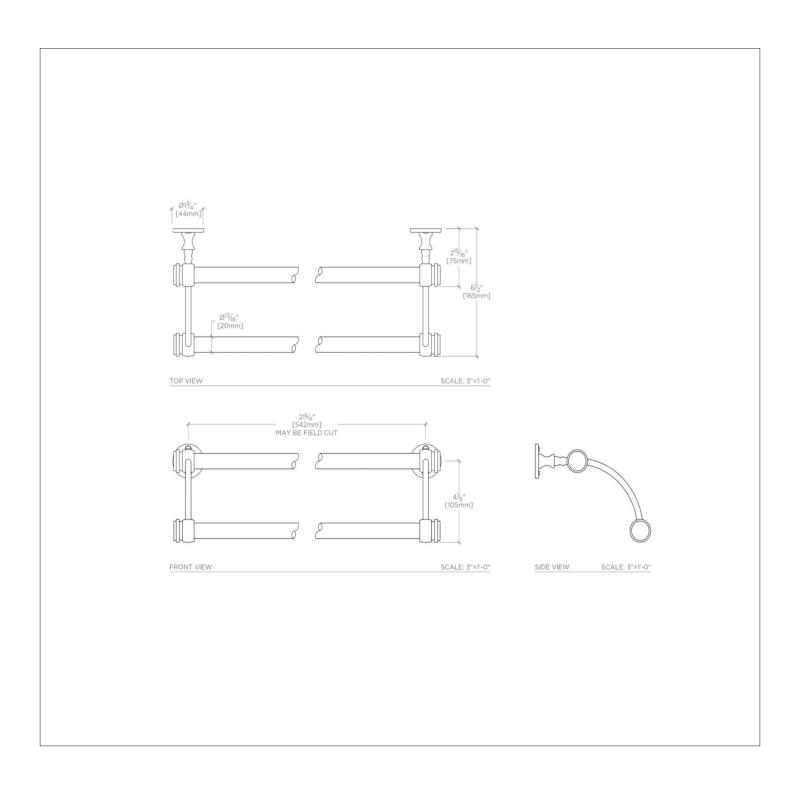

## TECHNICAL DETAILS

Escutcheon Primary Material: Brass Horizontal Rail Material: Glass Depth / Width: 6 1/2" Height: 5" Installation Type: Wall Mounted Length: 23" Primary Material: Brass ends with glass bar Suggested Application: Bath

## **PRODUCT FEATURES**

23" x 6 1/2" x 5" Made from Brass Mounting hardware included 13 lb

CRYSTAL CRTB23

Crystal 23" Double Glass Towel Bar with Metal Ends