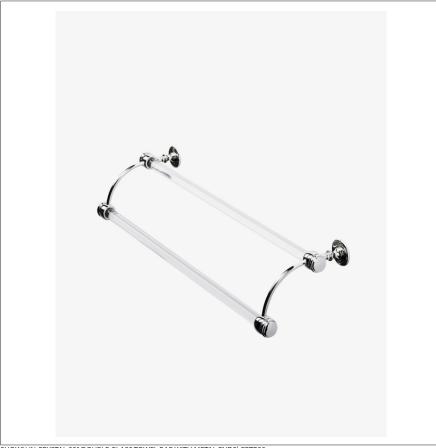

## WATERWORKS

CRYSTAL CRTB23

Crystal 23" Double Glass Towel Bar with Metal Ends

SHOWN IN CRYSTAL 23" DOUBLE GLASS TOWEL BAR WITH METAL ENDS CRTB23