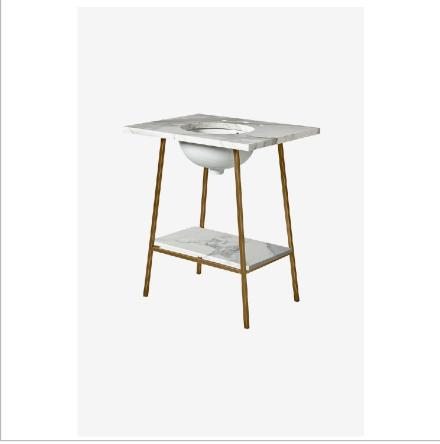

## WATERWORKS

ROWAN ROWS01

Rowan Single Washstand 26" x 20 3/4" x 33 1/2"

SHOWN IN ROWAN SINGLE WASHSTAND 26" X 20 3/4" X 33 1/2" | ROWS01

## INSPIRATION CODES & STANDARDS

Inspired by mid-century classics, the sleek construction of the Rowan collection captures the allure of minimalist design in both modern and traditional spaces. The slim architectural forms of the solid brass washstand showcase the beauty and texture of its metal and stone.

PRODUCT (NOTES)

ROWAN ROWS01

Rowan Single Washstand 26" x 20 3/4" x 33 1/2"