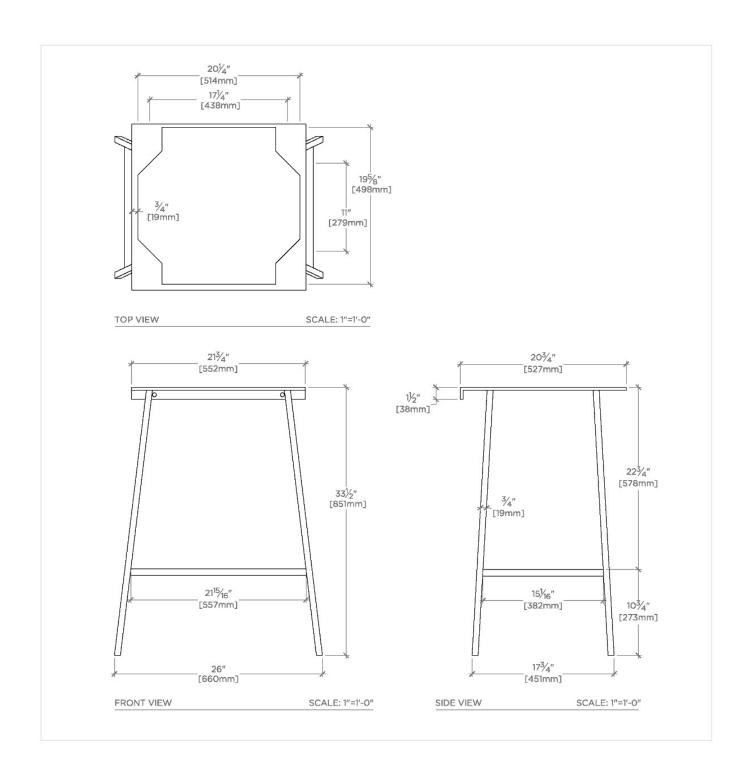

## **TECHNICAL DETAILS**

Adjustable Levelers Feet: Y Depth/Width: 20 3/4" Height: 33 1/2" Leg Material: Metal Length: 26" Number Of Legs: Four Primary Material: Solid Brass Sink Visibility: Y Suggested Application: Bath